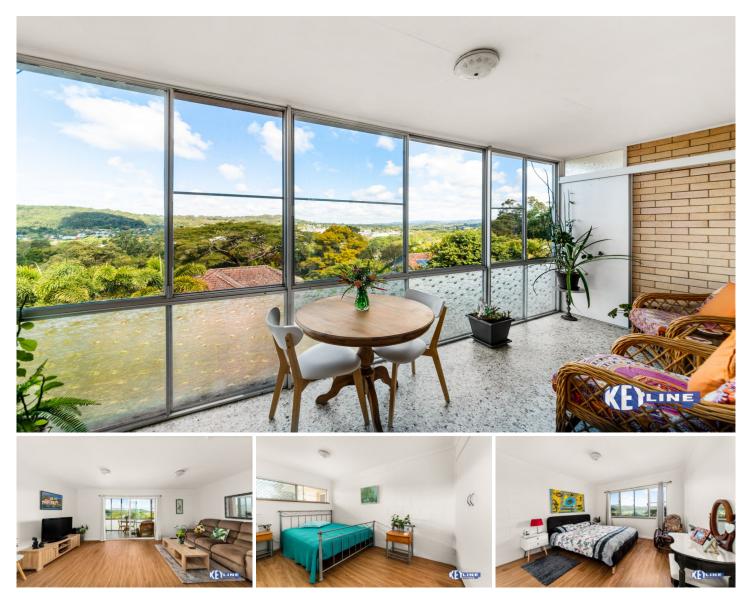

## 5/41 Netherton Street Nambour QLD

Idyllic unit living close to all the conveniences Nambour has to offer. Only a short walk to coffee shops, transport, public & private hospitals, and a local swimming pool, this upstairs 2-bedroom unit offers a low-maintenance and private lifestyle in the heart of town.

A rare offering illuminated with natural light, features an enclosed terrace with floor-to-ceiling windows capturing picture-perfect views of the township and the Blackall Range. The kitchen, living room and main bedroom also benefit from this superb outlook.

The two bedrooms both have large built-in wardrobes, plus a linen cupboard. The bathroom is spacious with a large shower and internal laundry. he kitchen is modern with