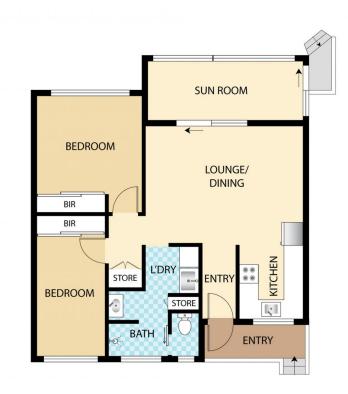

: \$ 390,000 : 102 sqm

: 189 sqm

: https://www.keylinerealty.com/sale/qld/s unshine-coast/nambour/residential/unit/7 176719

**Paul Skelton** 

📇 2 BED 🛛 🐣 1 BATH 🖛 1 CAR

5/41 Netherton Street, Nambour

r plan is for illustrative purposes only. Any dimensions are approximate. All information gathered here from ce we believe reliable. However we cannot guarantee its accuracy and interested persons should make their enquiries to determine to your astistication as to the suitability of the property for your space requirements. floor plan produced by Step Inside property Imaging ©Copyright This Image may not be used or reproduced.