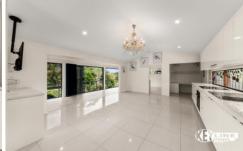

Inside, the open living area captures the fresh, clean air and cool breezes on warm, humid days. The generous-sized, well-equipped kitchen has ample storage, and the open living area creates a welcoming space to share conversations. It features a cozy fireplace, chandeliers, and Fujitsu air conditioning, and the leadlight windows displaying red roses, vines, and fairy wren are always delightful to the eye.