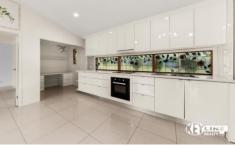

Inside, the open living area captures the fresh, clean air and cool breezes on warm, humid days. The generous-sized, well-equipped kitchen has ample storage, and the open living area creates a welcoming space to share conversations. It features a cozy fireplace, chandeliers, and Fujitsu air conditioning, and the leadlight windows displaying red roses, vines, and fairy wren are always delightful to the eye.