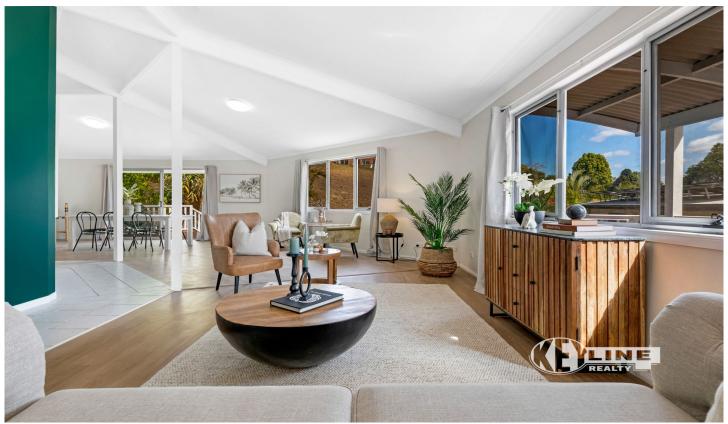

The hexagon style and shape of the home offers plenty of space for the family to live, work and play. On the first floor, you'll find three spacious and bright bedrooms, plenty of living and dining space, a large kitchen and contemporary bathrooms which are brand new! There are adjoining decks to take in the views, and they provide a fantastic spot for entertaining or unwinding. There is also access to the second floor which contains an attic area, which the savvy person could turn into a bedroom or study.