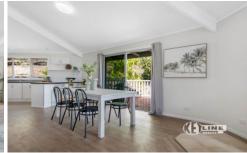

The hexagon style and shape of the home offers plenty of space for the family to live, work and play. On the first floor, you'll find three spacious and bright bedrooms, plenty of living and dining space, a large kitchen and contemporary bathrooms which are brand new! There are adjoining decks to take in the views, and they provide a fantastic spot for entertaining or unwinding. There is also access to the second floor which contains an attic area, which the savvy person could turn into a bedroom or study.