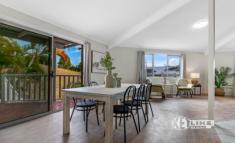

The hexagon style and shape of the home offers plenty of space for the family to live, work and play. On the first floor, you'll find three spacious and bright bedrooms, plenty of living and dining space, a large kitchen and contemporary bathrooms which are brand new! There are adjoining decks to take in the views, and they provide a fantastic spot for entertaining or unwinding. There is also access to the second floor which contains an attic area, which the savvy person could turn into a bedroom or study.