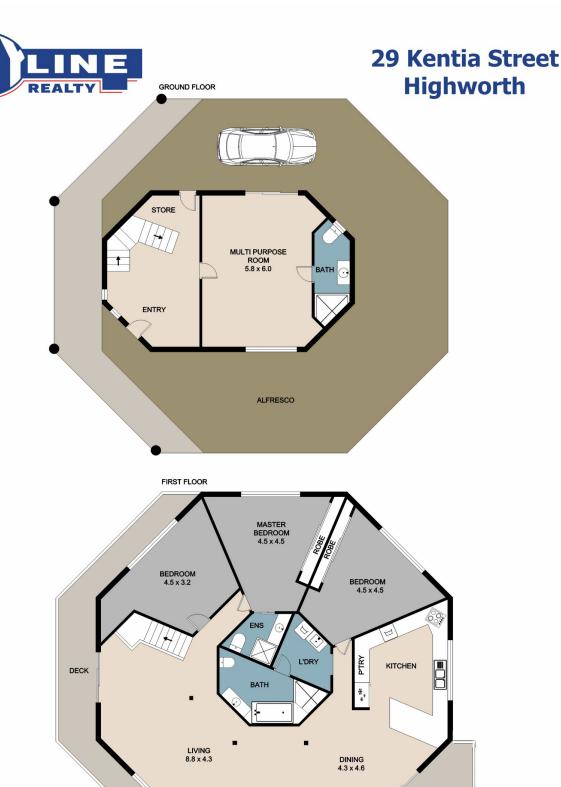

The hexagon style and shape of the home offers plenty of space for the family to live, work and play. On the first floor, you'll find three spacious and bright bedrooms, plenty of living and dining space, a large kitchen and contemporary bathrooms which are brand new! There are adjoining decks to take in the views, and they provide a fantastic spot for entertaining or unwinding. There is also access to the second floor which contains an attic area, which the savvy person could turn into a bedroom or study.

On the ground floor, the foyer joins to the additional multipurpose room which was previously a workshop, but

3 🚐 3 🔓 2 🗬

**Price** : \$ 715,000 **Land Size** : 914 sqm

**View**: https://www.keylinerealty.com/sale/qld/suns