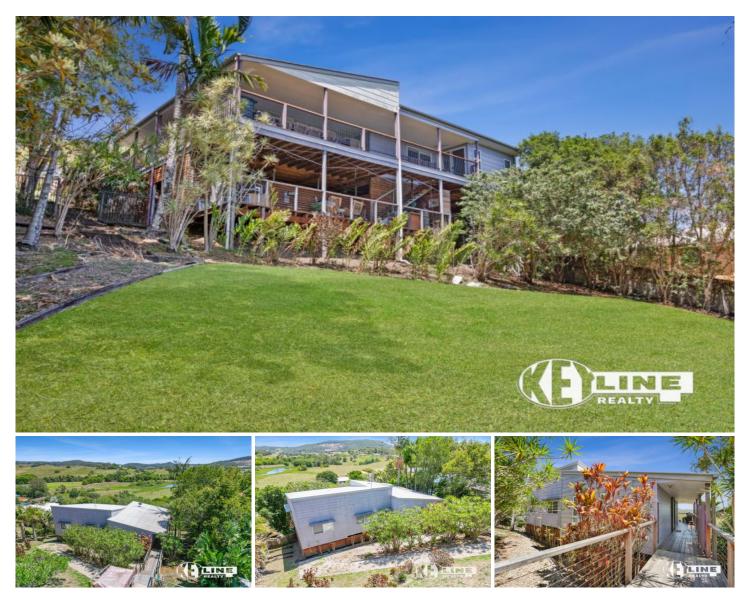

## 5 Sandra Place Highworth QLD

This charming property presents an ideal fusion of comfort and convenience.

Featuring four spacious bedrooms, with the master bedroom offering panoramic views, and two bathrooms, including an ensuite off the master. The open-plan living, dining, and kitchen areas seamlessly flow together, complemented by two expansive entertaining decks. There is also potential to enhance the internal living space by enclosing the lower deck. Ample under-home storage adds to the practicality of the home.

A standout feature of this residence is the spectacular valley views, which can be enjoyed from multiple perspectives. Imagine starting your day with the