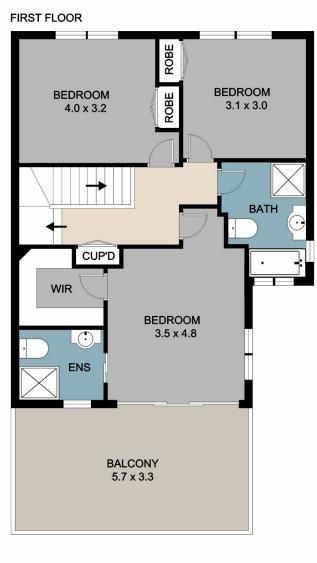

Upstairs you'll find three sizeable bedrooms, the master with ensuite, walk in robe and your own huge, private balcony to wind down after a long day. The main bathroom comes complete with a bath and all bedrooms are carpeted with built in wardrobes.

## 26/14-18 Bade Street Nambour

This floor/site plan is conceptual only, it is provided for illustrative purposes and should not be relied upon. We make no guarantee as to the accuracy of this plan, all interested parties should make and rely on their own enquiries in determining the accuracy and information contained on this floor/site plan.