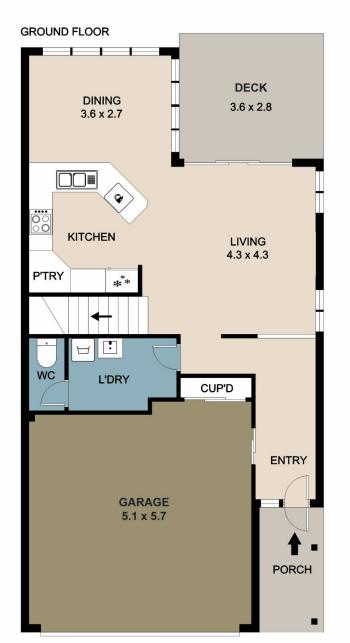

Downstairs the Open plan living is low maintenance, there is plenty of natural light with a modern kitchen including dishwasher. The living room leads onto a newly built deck and a blank canvas awaits externally in the garden, budding green thumbs will thrive outside.

## 26/14-18 Bade Street Nambour

This floor/site plan is conceptual only, it is provided for illustrative purposes and should not be relied upon. We make no guarantee as to the accuracy of this plan, all interested parties should make and rely on their own enquiries in determining the accuracy and information contained on this floor/site plan.