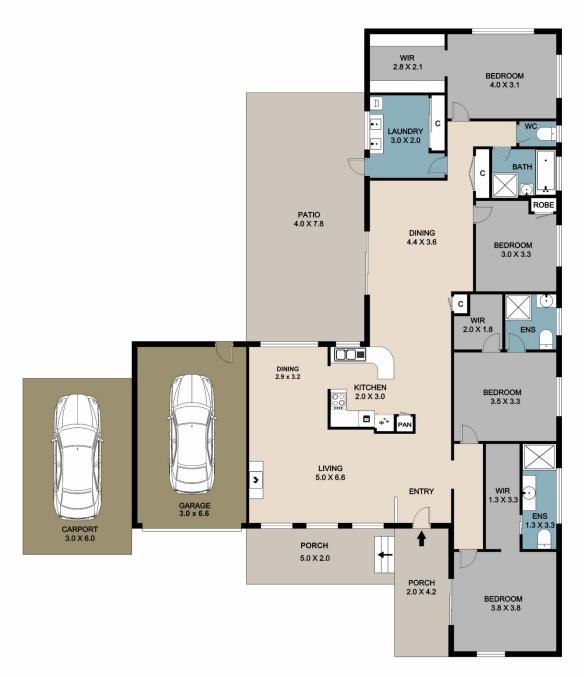

## Home Features:

- Boasting four bedrooms and three bathrooms, the home provides ample space for comfortable living and accommodation, making it ideal for a growing family or those seeking to create their dream acreage property.
- Solid Construction: Built in 1989, the brick-and-tile home