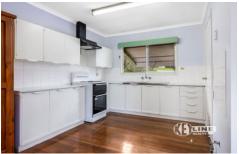

After a long-term tenancy that is no longer in place, the current owners have had an opportunity to refresh in certain areas with a lick of paint, new oven and new kitchen benchtops.

With floorboards throughout upstairs, you'll find three bedrooms all with built in robes and ceiling fans, one bathroom and a light filled kitchen. A combined living/dining room with access to two high-set balconies allows you to take in the great views and enjoy refreshing breezes.