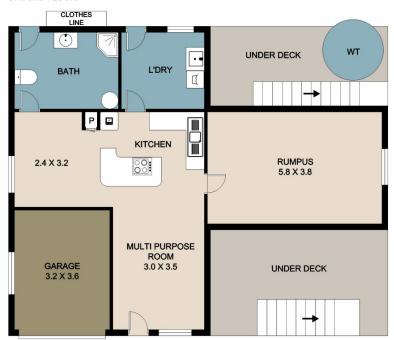

ment, look no further than 19 Solandra Street Nambour.

After a long-term tenancy that is no longer in place, the current owners have had an opportunity to refresh in certain areas with a lick of paint, new oven and new kitchen benchtops.

With floorboards throughout upstairs, you'll find three bedrooms all with built in robes and ceiling fans, one bathroom and a light filled kitchen. A combined living/dining room with access to two high-set balconies allows you to take in the great views and enjoy refreshing breezes.

3 📭 2 🖺 1 🗬

**Price** : \$ 677,500 **Land Size** : 439 sgm

**View**: https://www.keylinerealty.com/sale/qld/suns

hine-coast/nambour/residential/house/8024

665



Andrew Hicks 07 5441 2511



Nicky Ellem 07 5441 2511



## 19 Solandra Street Nambour

## **GROUND FLOOR**



## FIRST FLOOR