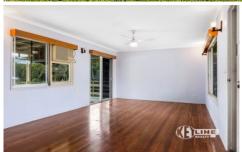

After a long-term tenancy that is no longer in place, the current owners have had an opportunity to refresh in certain areas with a lick of paint, new oven and new kitchen benchtops.

With floorboards throughout upstairs, you'll find three bedrooms all with built in robes and ceiling fans, one bathroom and a light filled kitchen. A combined living/dining room with access to two high-set balconies allows you to take in the great views and enjoy refreshing breezes.