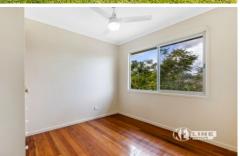

After a long-term tenancy that is no longer in place, the current owners have had an opportunity to refresh in certain areas with a lick of paint, new oven and new kitchen benchtops.

With floorboards throughout upstairs, you'll find three bedrooms all with built in robes and ceiling fans, one bathroom and a light filled kitchen. A combined living/dining room with access to two high-set balconies allows you to take in the great views and enjoy refreshing breezes.