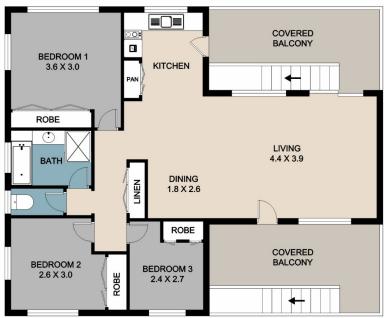

After a long-term tenancy that is no longer in place, the current owners have had an opportunity to refresh in certain areas with a lick of paint, new oven and new kitchen benchtops.

With floorboards throughout upstairs, you'll find three bedrooms all with built in robes and ceiling fans, one bathroom and a light filled kitchen. A combined living/dining room with access to two high-set balconies allows you to take in the great views and enjoy refreshing breezes.

## FIRST FLOOR