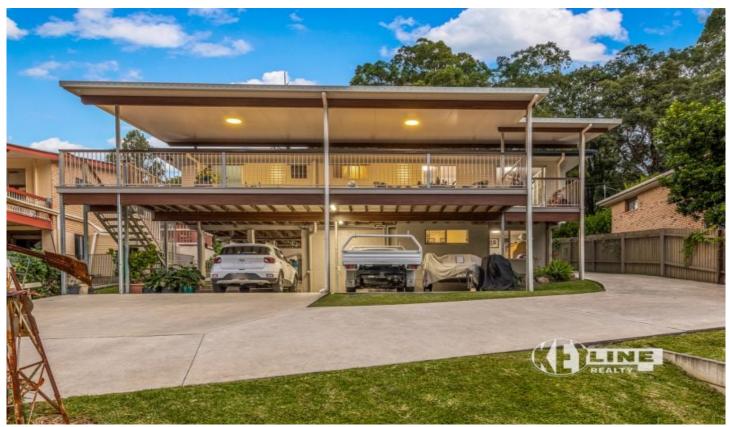

## 32 Valley View Street Burnside QLD

Discover this fantastic family and character-filled home, sitting at the end of Valley View St in the popular suburb of Burnside.

The first thing you will note is the immaculate presentation inside and out. There's nothing to do, so you can move straight in and start relaxing on the enormous verandah and take in the beautiful surrounds.

The home offers three comfortable bedrooms, two bathrooms and six covered parking spaces. Under the house there's space to entertain and a room (less than 2.4 metres celiling height) that's currently used as an office beside the second bathroom.

All this is within walking distance of local shops, cafes, and St John's College. Plus, it's only a short drive to Coles

3 📭 2 🖺 6 😭

**Price** : \$ 807,000 **Land Size** : 951 sqm

**View**: https://www.keylinerealty.com/sale/qld/suns