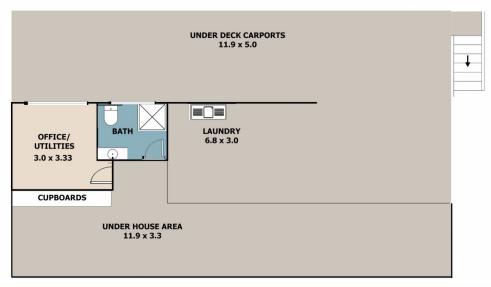

The home offers three comfortable bedrooms, two bathrooms and six covered parking spaces. Under the house there's space to entertain and a room (less than 2.4 metres celiling height) that's currently used as an office beside the second bathroom.

## 32 Valley View Street Burnside

LOWER LEVEL

This floor/site plan is conceptual only, it is provided for illustrative purposes and should not be relied upon. We make no guarantee as to the accuracy of this plan, all interested parties should make and rely on their own enquiries in determining the accuracy and information contained on this floor/site plan.