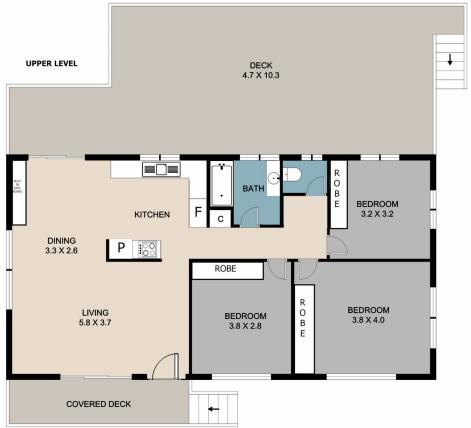

## 32 Valley View Street Burnside QLD

Discover this fantastic family and character-filled home, sitting at the end of Valley View St in the popular suburb of Burnside.

The first thing you will note is the immaculate presentation inside and out. There's nothing to do, so you can move straight in and start relaxing on the enormous verandah and take in the beautiful surrounds.

The home offers three comfortable bedrooms, two bathrooms and six covered parking spaces. Under the house there's space to entertain and a room (less than 2.4 metres celiling height) that's currently used as an office beside the second bathroom.

All this is within walking distance of local shops, cafes, and St John's College. Plus, it's only a short drive to Coles

3 📭 2 🖺 6 😭

**Price** : \$ 807,000 **Land Size** : 951 sqm

**View**: https://www.keylinerealty.com/sale/qld/suns