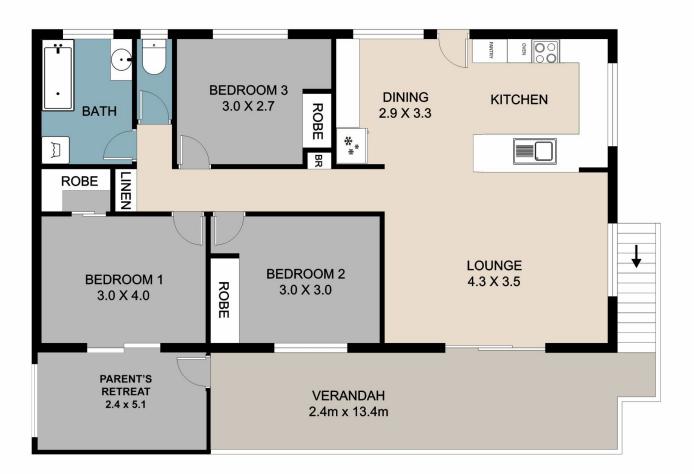

## 24 Raylee Avenue Nambour

3 SPACE CARPORT UNDER HOUSE

This floor/site plan is conceptual only, it is provided for illustrative purposes and should not be relied upon. We make no guarantee as to the accuracy of this plan, all interested parties should make and rely on their own enquiries in determining the accuracy and information contained on this floor/site plan.