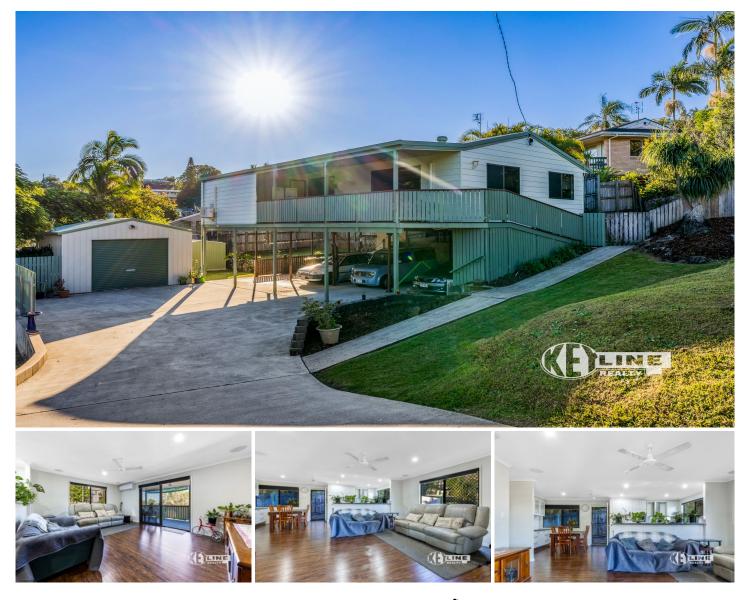

## 24 Raylee Avenue Nambour QLD

Nestled in a tranquil neighborhood, this charming 1980s-built home offers a perfect blend of comfort, potential, and convenience. With its solid construction and well-designed layout, it's an ideal choice for families, car enthusiasts, and those looking for future expansion opportunities.

The property features three spacious and bright bedrooms, providing ample space for family living or accommodating guests. A well-maintained and functional bathroom ensures convenience and comfort for all residents. Additionally, the secure garage offers parking space for your vehicle along with additional storage for tools and equipment, while four covered carports provide ample parking for multiple vehicles, perfect for large families or car enthusiasts needing extra space.

## 3 🎮 1 🚔 5 🚘

| Price                | : |
|----------------------|---|
| <b>Building Size</b> | : |
| Land Size            | : |
| View                 | : |

: \$ 738,000 e : 112 sqm

- : 693 sqm
- . 093 SQIN