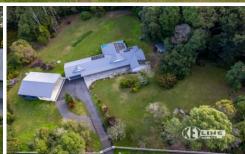

## 16 Bahdilli Crescent Diddillibah QLD

Sold off-market, 16 Bahdilli Cres had it all! Firstly, there was the...

HOUSE: Beautifully renovated, this four bedroom home has been expanded to include a rumpus room and media room, as well as a large swimming pool. Kitchen includes a butler's pantry, brand new benchtops and top-of-the-range appliances. The large master bedroom has a walk-in robe and spacious ensuite. Sit out on the deck and look over the large lawn into the trees.

SHED/GRANNY FLAT: Built within the last few years, this building is a HUGE asset! There's the granny flat, which is being run as a home-based business, with bedroom, large living area, bathroom and kitchenette. The bonus is a