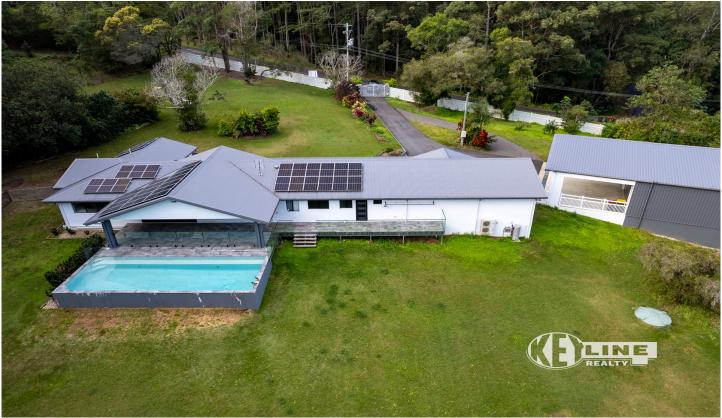

## 16 Bahdilli Crescent Diddillibah QLD

Sold off-market, 16 Bahdilli Cres had it all! Firstly, there was the...

HOUSE: Beautifully renovated, this four bedroom home has been expanded to include a rumpus room and media room, as well as a large swimming pool. Kitchen includes a butler's pantry, brand new benchtops and top-of-the-range appliances. The large master bedroom has a walk-in robe and spacious ensuite. Sit out on the deck and look over the large lawn into the trees.

SHED/GRANNY FLAT: Built within the last few years, this building is a HUGE asset! There's the granny flat, which is being run as a home-based business, with bedroom, large living area, bathroom and kitchenette. The bonus is a