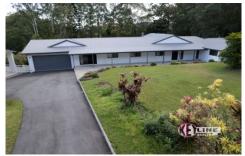

## 16 Bahdilli Crescent Diddillibah QLD

Sold off-market, 16 Bahdilli Cres had it all! Firstly, there was the...

HOUSE: Beautifully renovated, this four bedroom home has been expanded to include a rumpus room and media room, as well as a large swimming pool. Kitchen includes a butler's pantry, brand new benchtops and top-of-the-range appliances. The large master bedroom has a walk-in robe and spacious ensuite. Sit out on the deck and look over the large lawn into the trees.