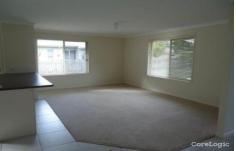

## Features include:

- Four bedrooms with built-ins; main bedroom has walk-in robe and ensuite and access to the patio
- Open plan layout between the dining and living area
- Kitchen is large and contemporary, complete with dishwasher
- Massive fenced flat yard: perfect for kids and pets, and you could even play cricket here! There is also side access for extra parking for cars, boats or caravans
- Fantastic back patio for entertaining or relaxing
- New fencing on southern boundary, western boundary fencing recently replaced