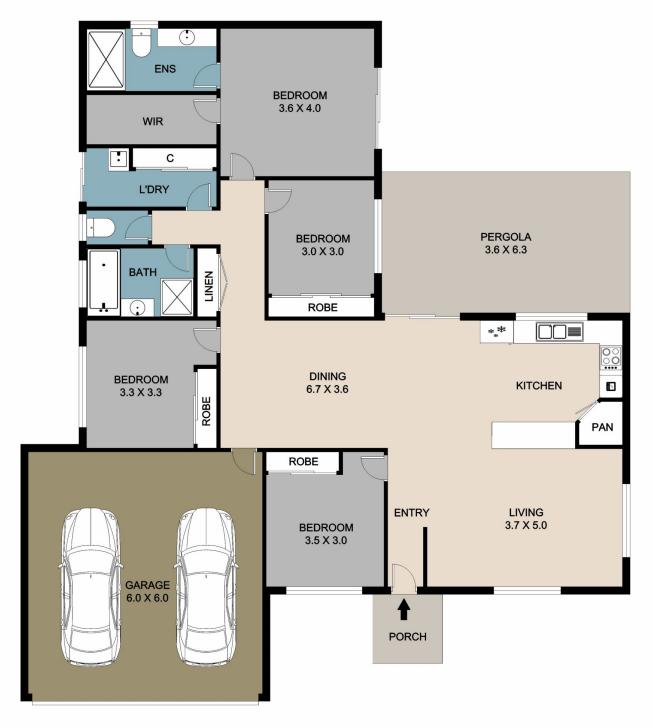

## 7 Maple Court Yandina QLD

Now this is a cracker of a home! Located in a great estate on the north side of Yandina, this four bedroom family home is a fantastic package. Built in 2009, the home is in good condition and will suit families and investors alike.

## Features include:

- Four bedrooms with built-ins; main bedroom has walk-in robe and ensuite and access to the patio
- Open plan layout between the dining and living area
- Kitchen is large and contemporary, complete with dishwasher
- Massive fenced flat yard: perfect for kids and pets, and you could even play cricket here! There is also side access for extra parking for cars, boats or caravans
- Fantastic back patio for entertaining or relaxing
- New fencing on southern boundary, western boundary fencing recently replaced