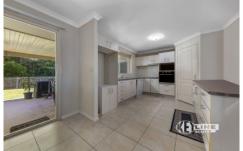

## Features include:

- Four bedrooms with built-ins; main bedroom has walk-in robe and ensuite and access to the patio
- Open plan layout between the dining and living area
- Kitchen is large and contemporary, complete with dishwasher
- Massive fenced flat yard: perfect for kids and pets, and you could even play cricket here! There is also side access for extra parking for cars, boats or caravans
- Fantastic back patio for entertaining or relaxing
- New fencing on southern boundary, western boundary fencing recently replaced