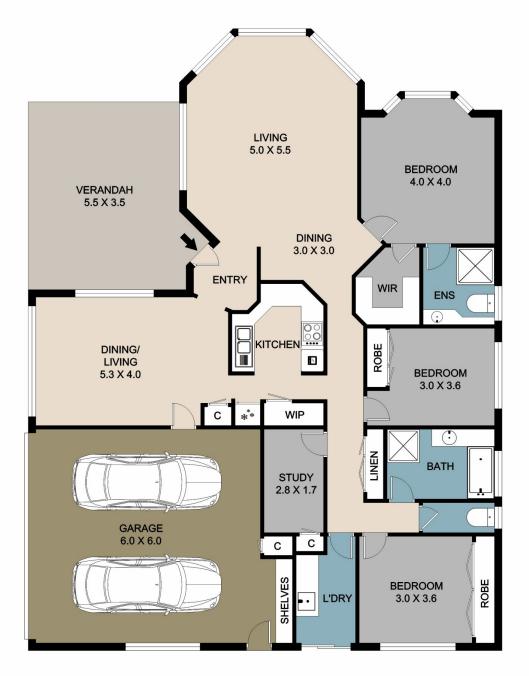

## 4 Albatross Avenue Nambour QLD

Nestled on a spacious 700 m² block, this expansive and inviting home boasts an enviable dress circle location in town, offering uninterrupted easterly views. Its southeast aspect ensures the master bedroom and lounge are bathed in morning sun, while gentle breezes flow throughout the house, thanks to its hilltop position.

Constructed with solid brick and tile, the residence features ample living spaces and a well-equipped kitchen. It includes three generous bedrooms plus an office, with the master bedroom enjoying an ensuite.

Conveniently close to local schools, Nambour Heights shops, and just minutes from the amenities of Nambour CBD, this well-loved and meticulously maintained home offers an exceptional living experience in a fantastic neighbourhood.