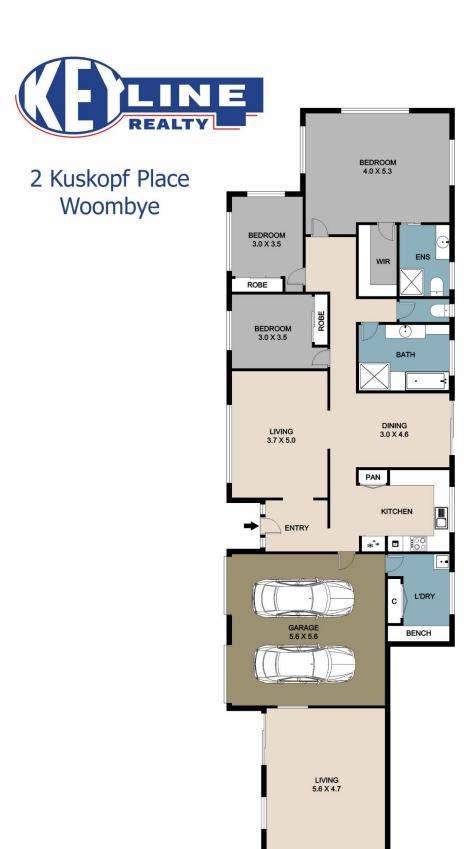

## 2 Kuskopf Place Woombye QLD

This well-presented family home is discreetly located on a corner block in an elevated, quiet, well-regarded cul-de-sac, just three blocks from Woombye town center, shops, services, and transport.

The property features a double garage and a versatile floor plan that provides excellent options for a fourth bedroom, a work-from-home office, a rumpus room with ample storage, or an additional leisure/recreation area. The extra-large main bedroom includes an ensuite and a walk-in robe. The home offers dual living potential, making it perfect for extended families or guests.

This property boasts brand-new carpets and flooring throughout. It features extensive under-house storage that could be utilized as a workshop, complete with its separate driveway entrance. The entire roof was replaced just two