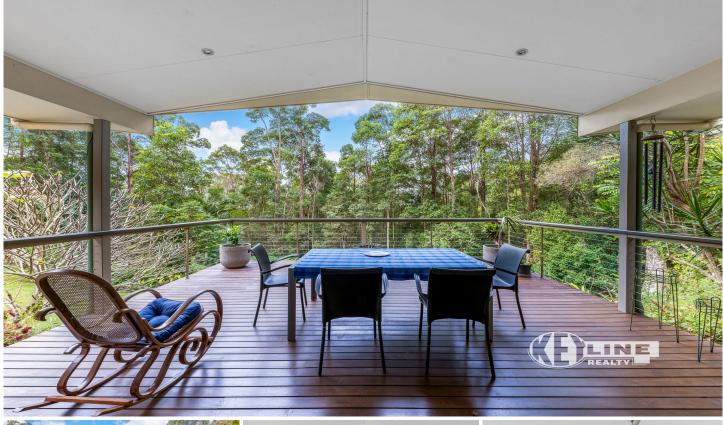

## Features include:

- Three spacious and light-filled bedrooms, all with built-in robes. Master has ensuite
- Large interconnected kitchen, dining and living, all designed to take in the lush forest views
- The living area is large and has immediate appeal; follow through to the large north facing entertainer's deck
- Study nook
- Contemporary main bathroom
- Air-conditioning
- Large double garage complete with workshop nook
- Fish pond