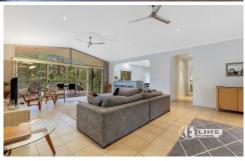

## Features include:

- Three spacious and light-filled bedrooms, all with built-in robes. Master has ensuite
- Large interconnected kitchen, dining and living, all designed to take in the lush forest views
- The living area is large and has immediate appeal; follow through to the large north facing entertainer's deck
- Study nook
- Contemporary main bathroom
- Air-conditioning
- Large double garage complete with workshop nook
- Fish pond