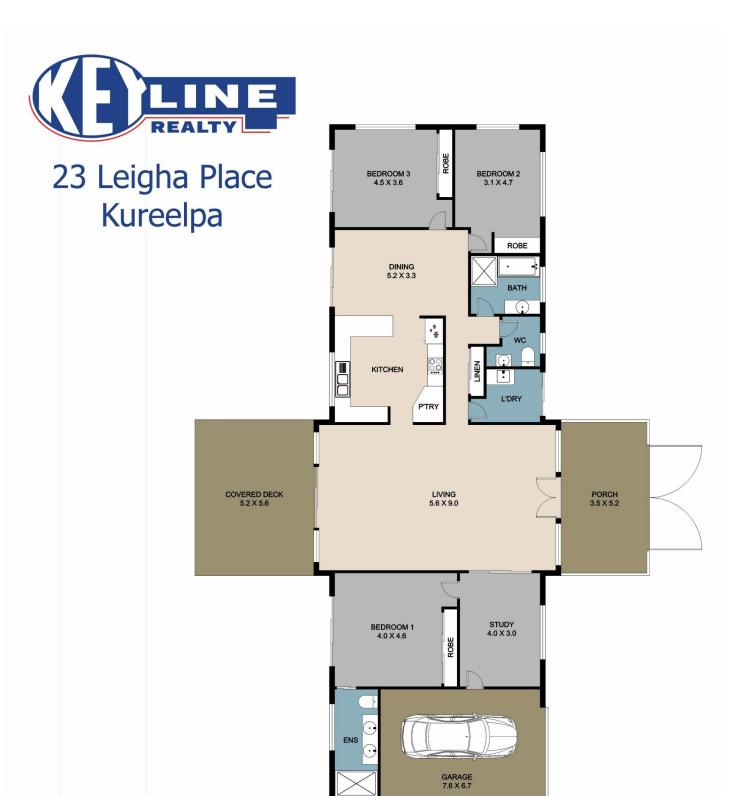

## 23 Leigha Place Kureelpa QLD

Located down a no-through road in a quiet acreage estate, this large, spacious and well-maintained home on a private 4527m2 with a forest backdrop invites you to a life that's a little less rushed and more peaceful.

## Features include:

- Three spacious and light-filled bedrooms, all with built-in robes. Master has ensuite
- Large interconnected kitchen, dining and living, all designed to take in the lush forest views
- The living area is large and has immediate appeal; follow through to the large north facing entertainer's deck
- Study nook
- Contemporary main bathroom
- Air-conditioning
- Large double garage complete with workshop nook
- Fish pond