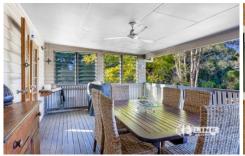

Upstairs, you'll find two spacious bedrooms and a large sleepout. There's VJ walls and polished floors throughout; the kitchen is country-style and features gas cooktop, electric oven and dishwasher. There's also a cozy living and dining area, as well as office, and main bathroom. The master bedroom adjoins a contemporary ensuite. There's a peaceful front patio to catch the afternoon sun, and a brilliant large deck for entertaining or relaxing.