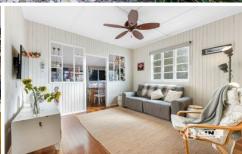

Upstairs, you'll find two spacious bedrooms and a large sleepout. There's VJ walls and polished floors throughout; the kitchen is country-style and features gas cooktop, electric oven and dishwasher. There's also a cozy living and dining area, as well as office, and main bathroom. The master bedroom adjoins a contemporary ensuite. There's a peaceful front patio to catch the afternoon sun, and a brilliant large deck for entertaining or relaxing.