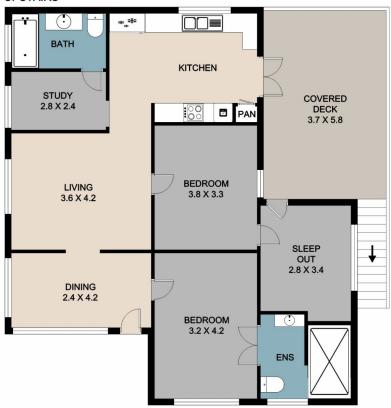

Upstairs, you'll find two spacious bedrooms and a large sleepout. There's VJ walls and polished floors throughout; the kitchen is country-style and features gas cooktop, electric oven and dishwasher. There's also a cozy living and dining area, as well as office, and main bathroom. The master bedroom adjoins a contemporary ensuite. There's a peaceful front patio to catch the afternoon sun, and a brilliant large deck for entertaining or relaxing.

## **UPSTAIRS**