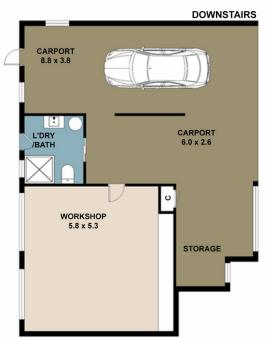

Downstairs is the double carport, workshop area and laundry with additional bathroom and toilet facilities. There's also two car spaces for additional parking, and a

2 2 4 2

**Price** : \$ 673,000 **Land Size** : 809 sqm