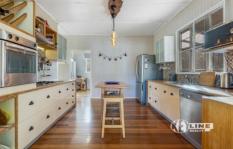

Upstairs, you'll find two spacious bedrooms and a large sleepout. There's VJ walls and polished floors throughout; the kitchen is country-style and features gas cooktop, electric oven and dishwasher. There's also a cozy living and dining area, as well as office, and main bathroom. The master bedroom adjoins a contemporary ensuite. There's a peaceful front patio to catch the afternoon sun, and a brilliant large deck for entertaining or relaxing.