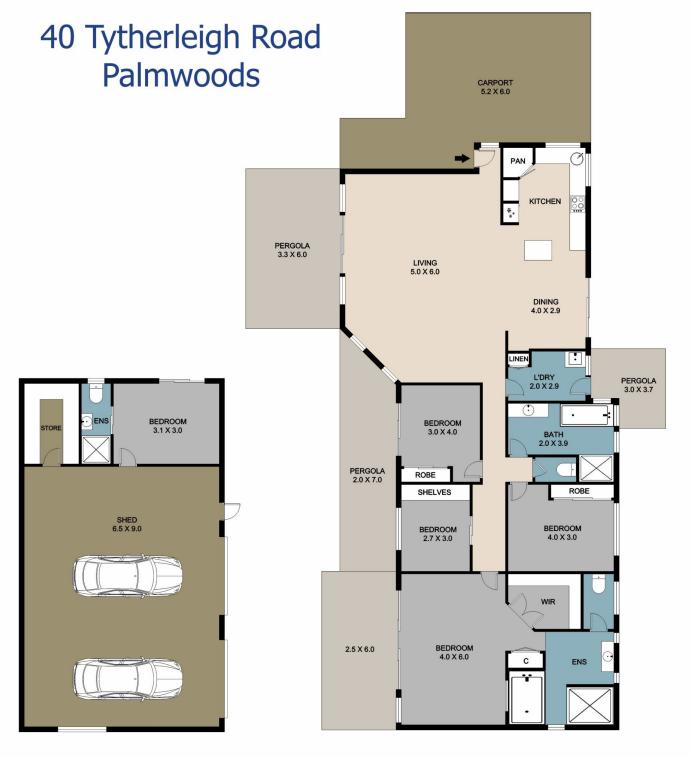

## 40 Tytherleigh Road Palmwoods QLD

Imagine coming home to your own private oasis, nestled at the end of a serene cul-de-sac in the charming town of Palmwoods. This enchanting property, spanning 6164 square meters, invites you to escape the hustle and bustle of everyday life and embrace a lifestyle of tranquility and joy.

The main house features an open-plan living area with four bedrooms, where the master bedroom is the star attraction. It includes a walk-in robe, an ensuite bathroom, and stunning views over the lake, providing a perfect retreat within your home.

Outdoor living is redefined with an al fresco dining area that overlooks the serene lake. Picture yourself savoring your morning coffee or hosting dinner parties in this picturesque setting, surrounded by the lush beauty of nature. A mini

4 🚐 2 🚍 4 🖨

Price : \$1,495,000 Building Size : 189 sqm Land Size : 6164 sqm

View : https://www.keylinerealty.com/sale/qld/s

unshine-coast/palmwoods/residential/ho

use/8073295

Andrew Hicks 07 5441 2511