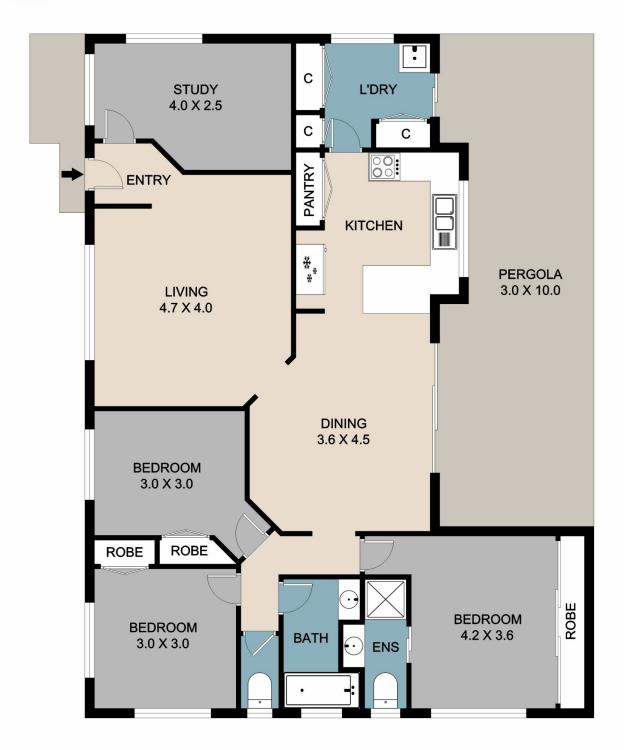

## **8A Douglas Street Nambour QLD**

## OPEN HOME - 17TH AUGUST CANCELLED

Discover your new sweet home, a delightful low-set brick and tile residence on a generous 1379m2 block in a quiet cul de sac. Set back from the street, offering more privacy than most, it is north-facing and the manicured garden complete with a pond and water feature, creates a tranquil atmosphere.

Inside, the home boasts four bedrooms, the master is spacious and includes an ensuite, with the fourth room currently utilized as a cozy study. Three of the bedrooms feature built-in robes, providing ample storage space and two of them, along with the lounge room, are equipped with air conditioning, ensuring comfort throughout the year.