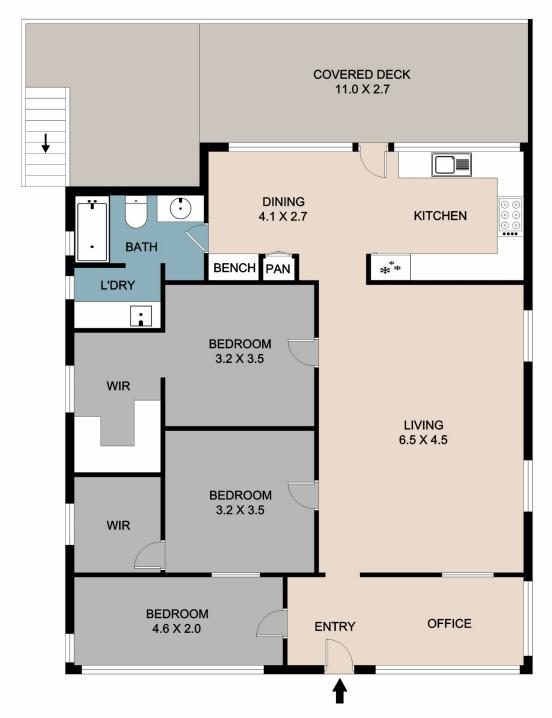

## 24 Fairmeadow Road Nambour QLD

This original 3-bedroom farmhouse is brimming with charm and history. Nestled in a picturesque setting, it once flourished as a corn and dairy farm for over 90 years. Now, the fields behind are a hub of learning for Nambour College students who continue the agricultural legacy.

Imagine spending lazy summer days on the fabulous verandah, where you can entertain friends and family, or simply soak in the tranquil ambiance. The 911m² garden is a whimsical paradise, full of hidden corners for children to explore and play. This enchanting space offers a private retreat from the bustle of daily life.

You won't find a better location this close to town. Savvy investors will be thrilled with the 911m² allotment, zoned for medium-density residential use. The possibilities are endless - rent out or live in the existing 3-bedroom home