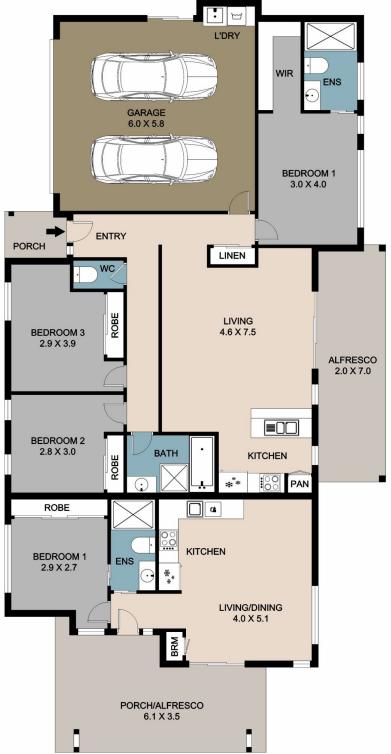

#### 48 Expectation Circuit Nambour QLD

Now this is a brilliant dual key opportunity coming up for grabs: 3 bedroom, 2 bathrooms with a double garage on one side with a 1 bedroom duplex on the other! Currently vacant, this an attractive option for both the owner occupier and the investor.

### Features include:

- Open plan design in both duplex sides
- Air-conditioning
- Separate access for each side
- Private gardens with private entertaining
- Single level, low maintenance
- Rental appraisal of \$1000 per week for whole duplex (\$650 + \$350 per week)

## 4 🕒 3 🔓 2 🖨

Type : House Price : \$875,000 Land Size : 608 sqm

View : https://www.keylinerealty.com/sale/qld/suns

hine-coast/nambour/residential/house/8086

454

Andrew Hicks 07 5441 2511