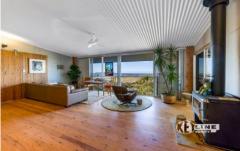

## 123 Thomson Valley Road Valdora QLD

Welcome to "The Penthouse", a one bedroom apartment with 200 degree views of Mount Coolum, the ocean, coast and farmland as far as the eye can see. Newly constructed and built in a New York/German industrial style, this apartment features one large bedroom, one large bathroom, fantastic living/dining area and beautiful deck filled with character. Perfect for the owner occupier, investor or someone looking for a getaway home, this is a unique and non-repeat opportunity!