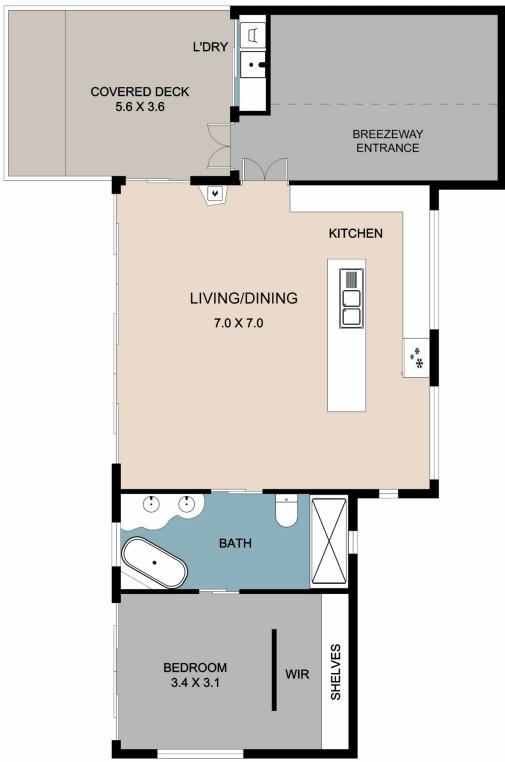

## 123 Thomson Valley Road Valdora QLD

Welcome to "The Penthouse", a one bedroom apartment with 200 degree views of Mount Coolum, the ocean, coast and farmland as far as the eye can see. Newly constructed and built in a New York/German industrial style, this apartment features one large bedroom, one large bathroom, fantastic living/dining area and beautiful deck filled with character. Perfect for the owner occupier, investor or someone looking for a getaway home, this is a unique and non-repeat opportunity!