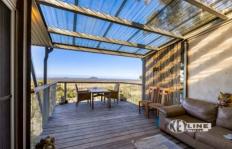

## 123 Thomson Valley Road Valdora QLD

Welcome to "The Penthouse", a one bedroom apartment with 200 degree views of Mount Coolum, the ocean, coast and farmland as far as the eye can see. Newly constructed and built in a New York/German industrial style, this apartment features one large bedroom, one large bathroom, fantastic living/dining area and beautiful deck filled with character. Perfect for the owner occupier, investor or someone looking for a getaway home, this is a unique and non-repeat opportunity!