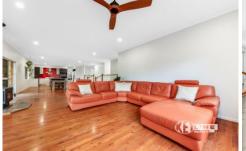

## 38-40 City View Terrace Nambour QLD

Nestled among the trees, this charming 3-bedroom home combines tranquility with modern comforts. The timber floors and fireplace add character, while the elevated position offers a serene escape.

With ceiling fans and air conditioning in every bedroom, plus a large rumpus room downstairs, this home offers comfort and versatility. It's a perfect retreat or dual living opportunity.

The modern kitchen has stone benchtops and quality appliances, making it both functional and stylish. Enjoy the surroundings from the covered verandah at the back or the outdoor living space at the front.