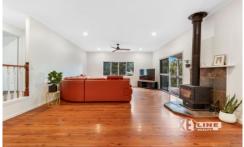

## 38-40 City View Terrace Nambour QLD

Nestled among the trees, this charming 3-bedroom home combines tranquility with modern comforts. The timber floors and fireplace add character, while the elevated position offers a serene escape.

With ceiling fans and air conditioning in every bedroom, plus a large rumpus room downstairs, this home offers comfort and versatility. It's a perfect retreat or dual living opportunity.

The modern kitchen has stone benchtops and quality appliances, making it both functional and stylish. Enjoy the surroundings from the covered verandah at the back or the outdoor living space at the front.