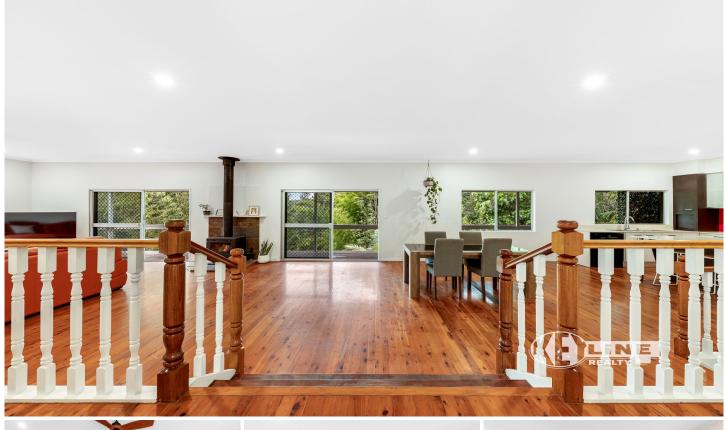

## 38-40 City View Terrace Nambour QLD

Nestled among the trees, this charming 3-bedroom home combines tranquility with modern comforts. The timber floors and fireplace add character, while the elevated position offers a serene escape.

With ceiling fans and air conditioning in every bedroom, plus a large rumpus room downstairs, this home offers comfort and versatility. It's a perfect retreat or dual living opportunity.

The modern kitchen has stone benchtops and quality appliances, making it both functional and stylish. Enjoy the surroundings from the covered verandah at the back or the outdoor living space at the front.