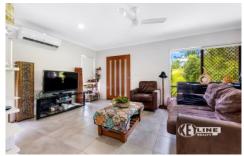

## Features include:

- Three bedrooms all with built-in robes; master bedroom with ensuite
- Contemporary open-plan living, dining and kitchen all take in views of the greenery
- steel-frame home
- Extra wide front door
- Air-conditioning throughout + ceiling fans; high ceilings
- Carport with two car spaces