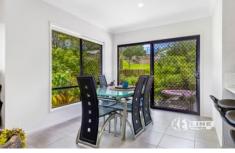

## Features include:

- Three bedrooms all with built-in robes; master bedroom with ensuite
- Contemporary open-plan living, dining and kitchen all take in views of the greenery
- steel-frame home
- Extra wide front door
- Air-conditioning throughout + ceiling fans; high ceilings
- Carport with two car spaces