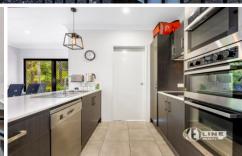

## Features include:

- Three bedrooms all with built-in robes; master bedroom with ensuite
- Contemporary open-plan living, dining and kitchen all take in views of the greenery
- steel-frame home
- Extra wide front door
- Air-conditioning throughout + ceiling fans; high ceilings
- Carport with two car spaces