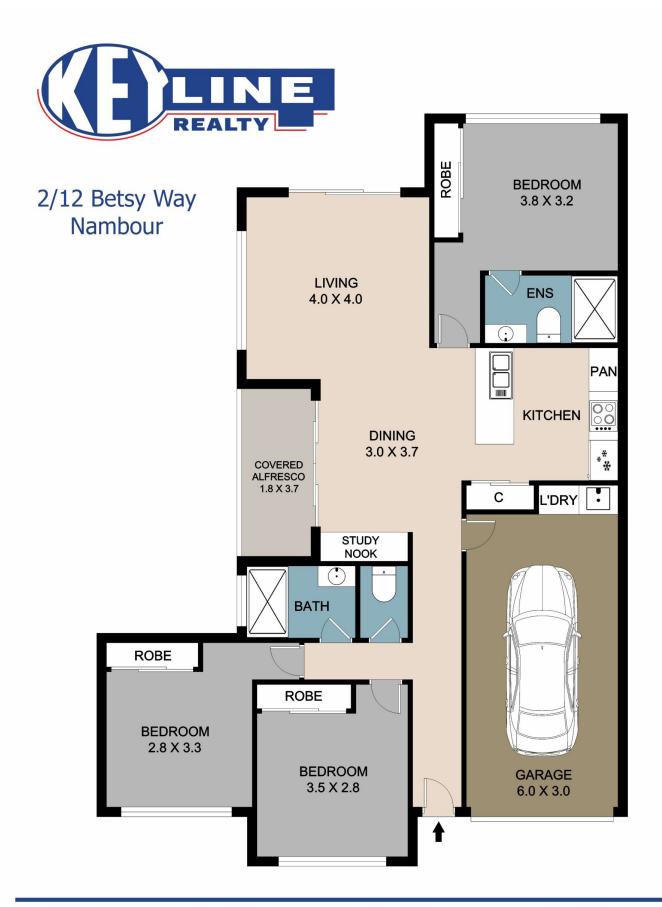

## 2/12 Betsy Way Nambour QLD

Discover your ideal home at 2/12 Betsy Way! This modern, low-maintenance duplex offers a spacious and light-filled living experience, perfect for first home buyers, investors, or those looking to downsize.

Nestled in a quiet cul-de-sac within a new estate, this three-bedroom, two-bathroom home is just a short stroll from the heart of Nambour. The thoughtfully designed floor plan provides excellent separation between bedrooms, while the contemporary kitchen seamlessly integrates with the open-plan living and dining areas. The duplex features stunning tiles throughout that depict a sleek, modern aesthetic, adding a touch of sophistication to every room. Stay comfortable year-round with air conditioning throughout, and enjoy the added peace of mind with