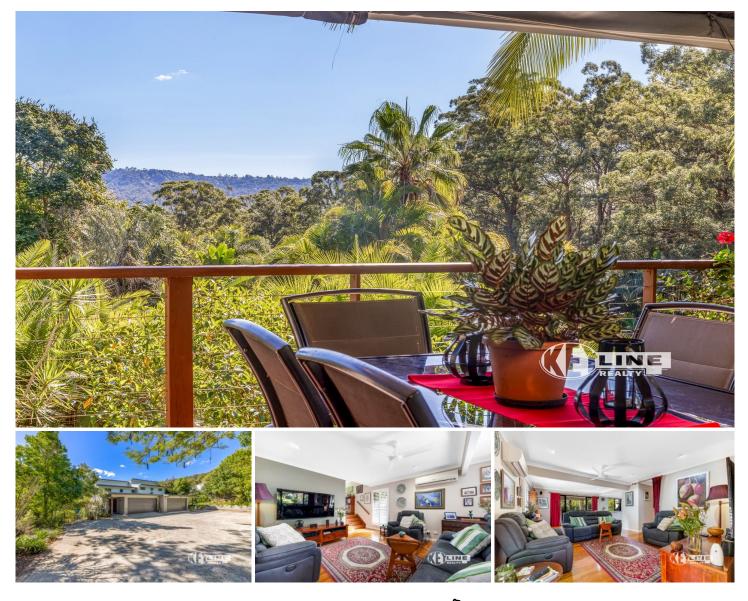

## 1/16 Erbacher Road Nambour QLD

Welcome to 1/16 Erbacher Road, Nambour, a charming and fully air-conditioned, light-filled 3-bedroom, 2.5-bathroom townhouse that perfectly combines the spaciousness of a private house with the convenience of low-maintenance living. Nestled in a beautifully private setting surrounded by lush greenery, this home is ideal for those seeking peace and quiet after a busy day.

The expansive deck, overlooking the serene garden, is perfect for entertaining guests, relaxing with a book, or simply enjoying the abundant birdlife in this tranquil retreat. The deck leads down to a well-sized courtyard with established gardens, making it a dream space for home gardeners.