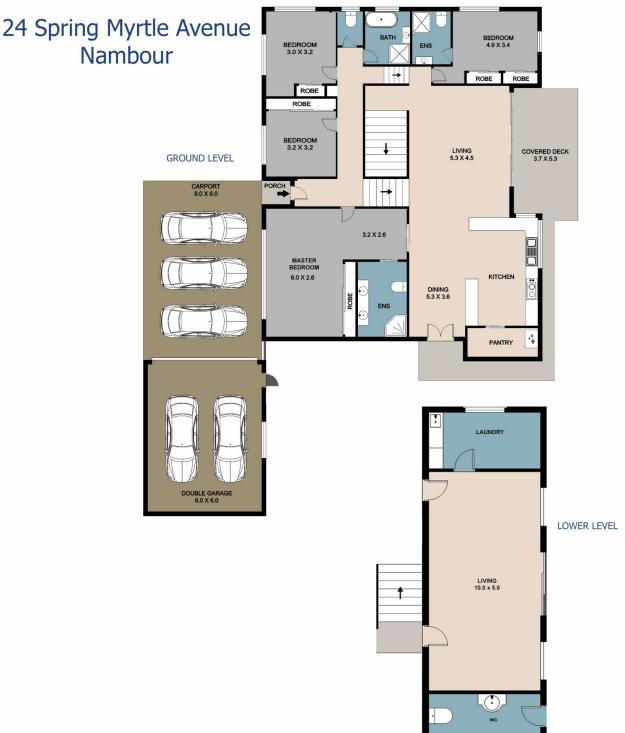

## 24 Spring Myrtle Avenue Nambour QLD

Take a glimpse inside this gorgeous gem that is perfectly positioned in a private cul-de-sac, all sitting on a 1064m2 block. From the moment you step in, you'll be captivated by the home's distinctive character. With features like exposed beams, original hardwood floors, and wrap-around balconies, every corner of this home tells a story, and its charm will impress.

North-facing with a split-level design, it uniquely blends timeless charm and modern comfort. It offers four large, light-filled bedrooms with built-in robes, 3 bathrooms, uniquely, two of the four bedrooms have an ensuite and all rooms have both fans and split system air conditioning.

Downstairs, the possibilities are endless. Build in some

For full version visit the website