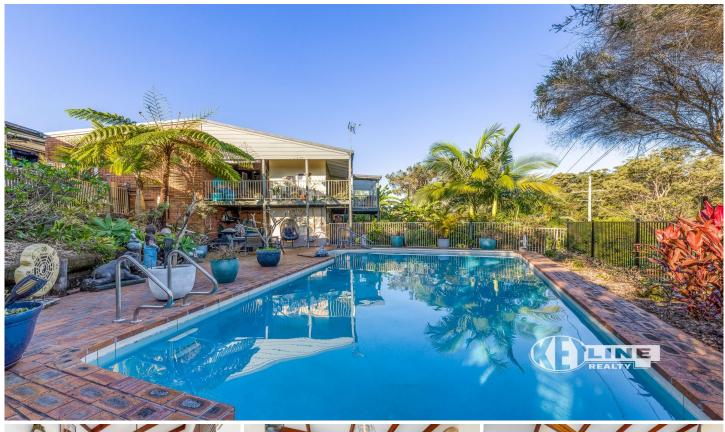

## 24 Spring Myrtle Avenue Nambour QLD

Take a glimpse inside this gorgeous gem that is perfectly positioned in a private cul-de-sac, all sitting on a 1064m2 block. From the moment you step in, you'll be captivated by the home's distinctive character. With features like exposed beams, original hardwood floors, and wrap-around balconies, every corner of this home tells a story, and its charm will impress.

North-facing with a split-level design, it uniquely blends timeless charm and modern comfort. It offers four large, light-filled bedrooms with built-in robes, 3 bathrooms, uniquely, two of the four bedrooms have an ensuite and all rooms have both fans and split system air conditioning.