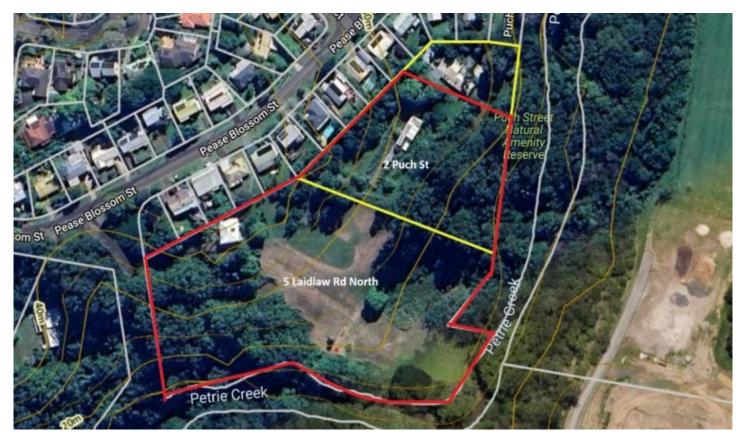

## 5 LAIDLAW RD NORTH & 2 PUCH ST, COES CREEK

Looking for a small subdivision opportunity? Welcome to 5 Laidlaw Rd North & 2 Puch St. Both sites are zoned Low Density Residential.

- 5 Laidlaw Rd North: this is an approx 5 acre site and includes a 2 bedroom + office + granny flat home, and dual driveways. There is easy opportunity to build a road into the property. Previous investigations show scope for at least 5 lots, but the creative developer may be able to carve out more subject to council approval.
- 2 Puch St: the owner here is willing to subdivide 8000-9000m2 off his 1 ha block; he would like to keep the current housesite. The prospective purchaser would need to pay for the DA costs.
- 5 Laidlaw Rd North is \$1,295,000 and 2 Puch St is \$700,000. Please see diagram for approximate and proposed lot area.