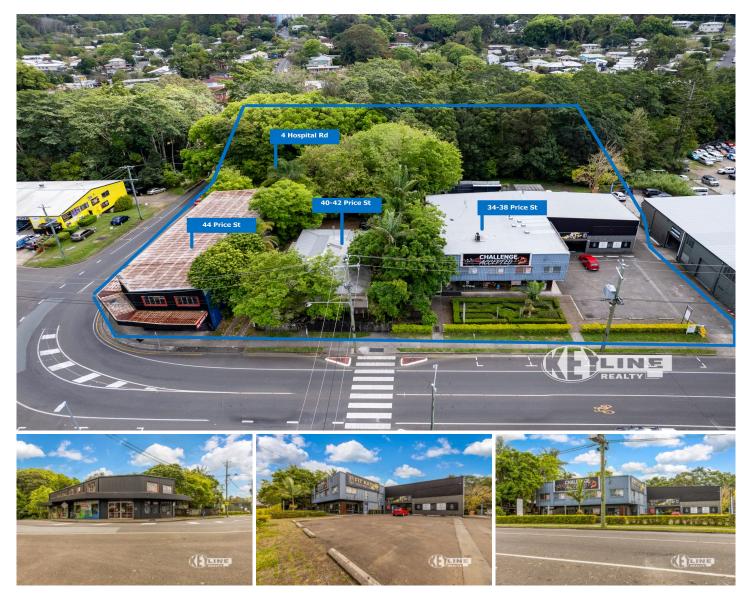

## 34-38 Price Street Nambour QLD

Now here is an offer you can't refuse! 1.24 acres of blue chip investment in the centre of Nambour is currently returning \$273,000 per year with current tenancies. There are still remaining vacancies, so with a full house, you could be receiving well over \$300,000 per year here.

This site is comprised of the following properties:

- 34-38 Price St: commercial site with multiple tenancies
- 40-42 Price St: residential triplex with 3x tenancies
- 44 Price St: corner shop site with warehouse/loading zone
- 4 Hospital Rd: residential 3 bedroom home with large shed

These properties are zoned town centre frame, making it perfect for all kinds of commercial, industrial or mixed

Type : Development Price : \$6,000,000 Land Size : 1.24 Acres

**View**: https://www.keylinerealty.com/sale/qld/suns hine-coast/nambour/commercial/developme