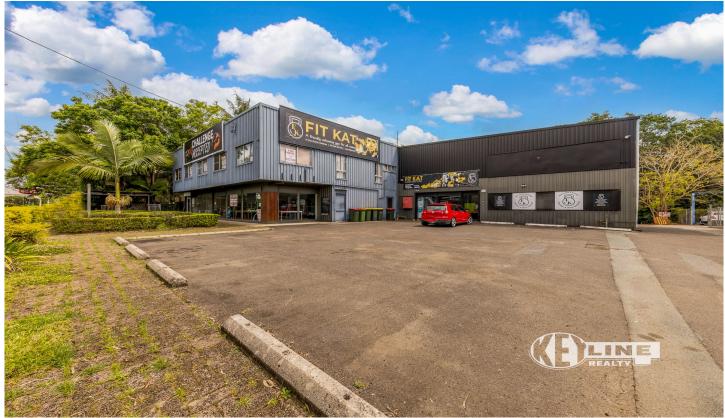

## 1/34-38 Price Street Nambour QLD

Situated in a central location in Nambour, this huge 180m2 of office/retail space presents a fantastic opportunity for any business.

Formerly a chiropractor's office, the space includes a large foyer/reception area, additional 5-6x office spaces, kitchen and access to the complex toilets.

There is also a carpark onsite as well as ducted air-conditioning.

The site is within walking distance to the rail/bus hub and Nambour's CBD. This is fantastic value on the Sunshine Coast.

Price : \$40,000 pa Building Size : 180 sqm