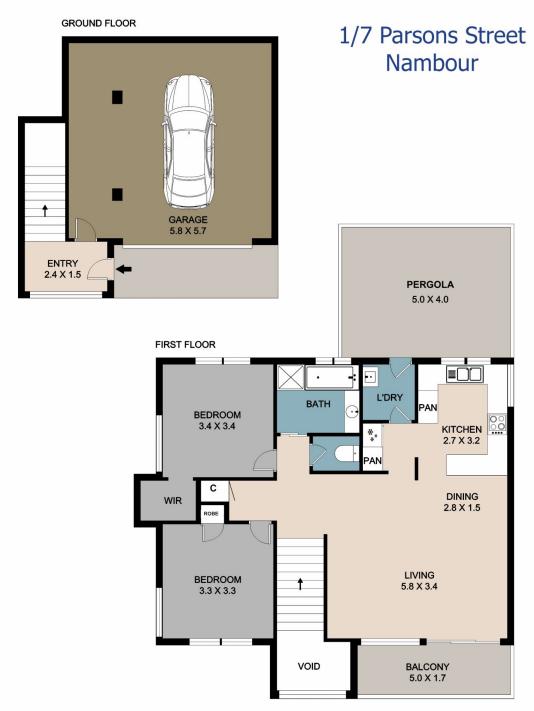

## 1/7 Parsons Street Nambour QLD

This property offers a fantastic opportunity for both homebuyers and investors, featuring a spacious two-level duplex with high ceilings, an open-plan living and dining area, and a large balcony. The two generous bedrooms, both with built-in wardrobes, are complemented by a two-way bathroom for added convenience.

The large single garage provides flexible space, ideal for an office, storage, or a man cave. Outside, the fully fenced backyard includes a lovely garden and an undercover entertainment area.

The property boasts strong investment potential and is located in a quiet cul-de-sac near Nambour Hospital, with easy access to local amenities and Sunshine Coast