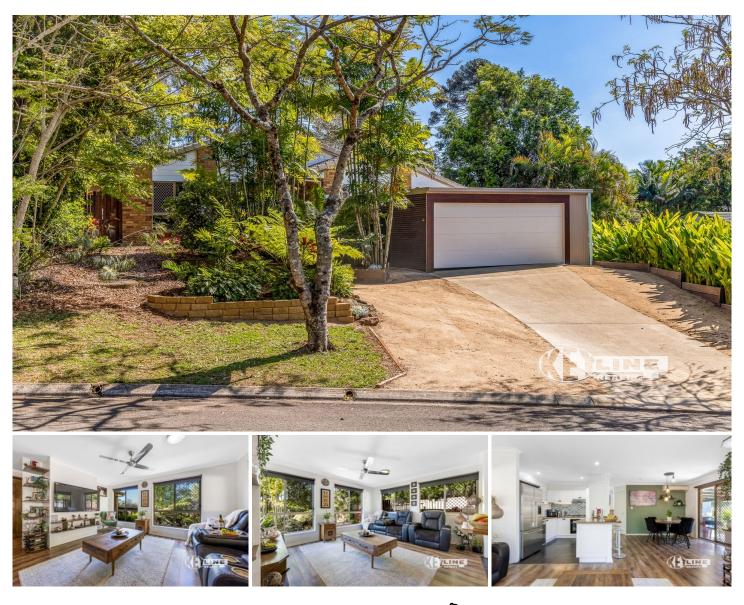

## 13 Greenlees Court Palmwoods QLD

Welcome to your new home in the leafy green suburb of Palmwoods! This charming residence at 13 Greenlees Court offers the perfect blend of comfort and convenience.

## Featuring:

- ? Three spacious bedrooms
- ? Two modern bathrooms

? A large rumpus room (which can also be used as a 4th bedroom)

? Double carport with secure parking and extra storage space

- ? Rear access to a dedicated space for a caravan
- ? A 9x4x3 shed offering a variety of uses
- ? Air-conditioning for comfort during warm summer months
- ? 6.6kW solar system to keep your electricity bills low