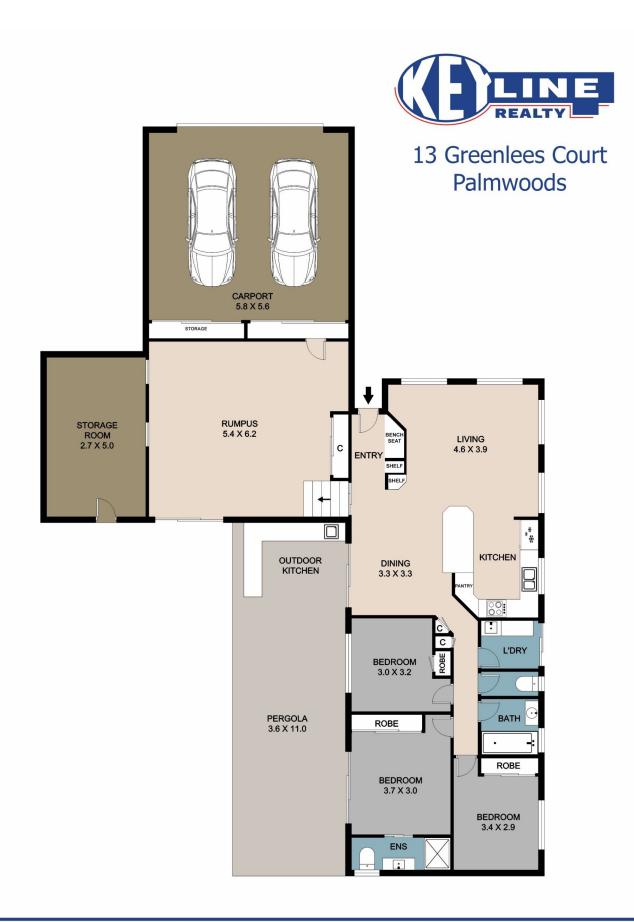

## Featuring:

- ? Three spacious bedrooms
- ? Two modern bathrooms

? A large rumpus room (which can also be used as a 4th bedroom)

? Double carport with secure parking and extra storage space

- ? Rear access to a dedicated space for a caravan
- ? A 9x4x3 shed offering a variety of uses
- ? Air-conditioning for comfort during warm summer months
- ? 6.6kW solar system to keep your electricity bills low

This floor/site plan is conceptual only, it is provided for illustrative purposes and should not be relied upon. We make no guarantee as to the accuracy of this plan, all interested parties should make and rely on their own enquiries in determining the accuracy and information contained on this floor/site plan.