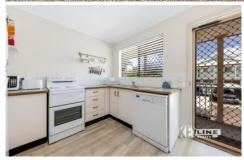

A neat kitchen with an electric stove, dishwasher, and ample storage flows into the open-plan living/dining rooms. Both bedrooms include built-in robes, whilst ceiling fans provide comfort during warmer months.