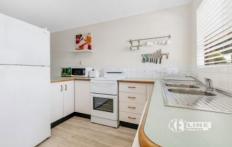

A neat kitchen with an electric stove, dishwasher, and ample storage flows into the open-plan living/dining rooms. Both bedrooms include built-in robes, whilst ceiling fans provide comfort during warmer months.