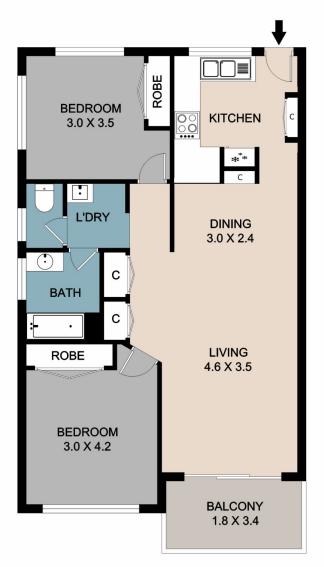

## 10/34 Mary Street Nambour QLD

If you're looking for a first home or an investment opportunity, look no further.

This spacious and well-maintained 2-bedroom, 1-bathroom unit is perfectly positioned for convenience, within walking distance to major shopping centres and local amenities. Situated up a flight of stairs, the unit features a single carport and a private balcony, ideal for outdoor relaxation and all rooms have an abundance of natural light filtering in.

A neat kitchen with an electric stove, dishwasher, and ample storage flows into the open-plan living/dining rooms. Both bedrooms include built-in robes, whilst ceiling fans provide comfort during warmer months.