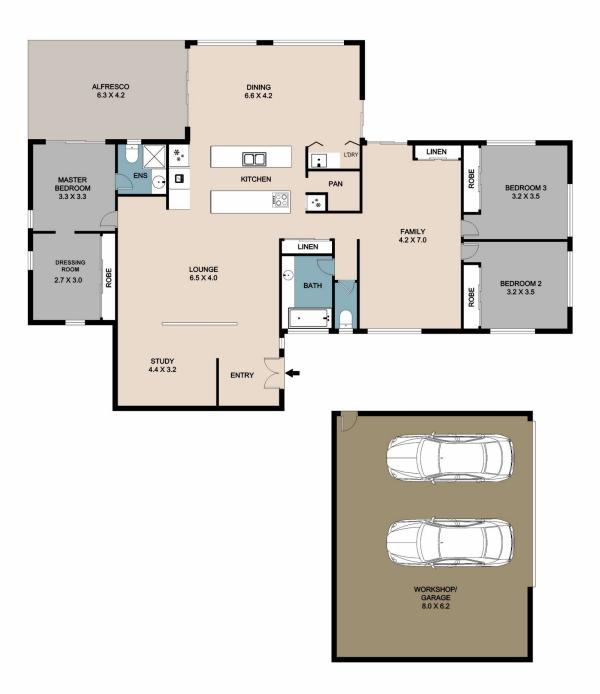

## 3 🚑 2 🔓 4 🖨

Type : House Price : \$1,795,000 Land Size : 6943 sqm

View: https://www.keylinerealty.com/sale/qld/suns

hine-coast/nambour/residential/house/8141

985

Andrew Hicks 07 5441 2511