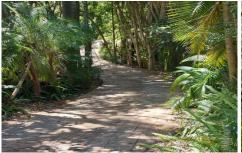

## Wildlife and Nature:

- ? Abundant wildlife: wallabies, echidnas, water dragons, and bandicoots.
- ? 78 identified bird species-including the majestic yellow tailed black cockatoo
- ? Two seasonal creeks featuring enchanting waterfalls.
- ? Scenic bush tracks weave through lush forest.
- ? Established organic vegie garden and a variety of fruit