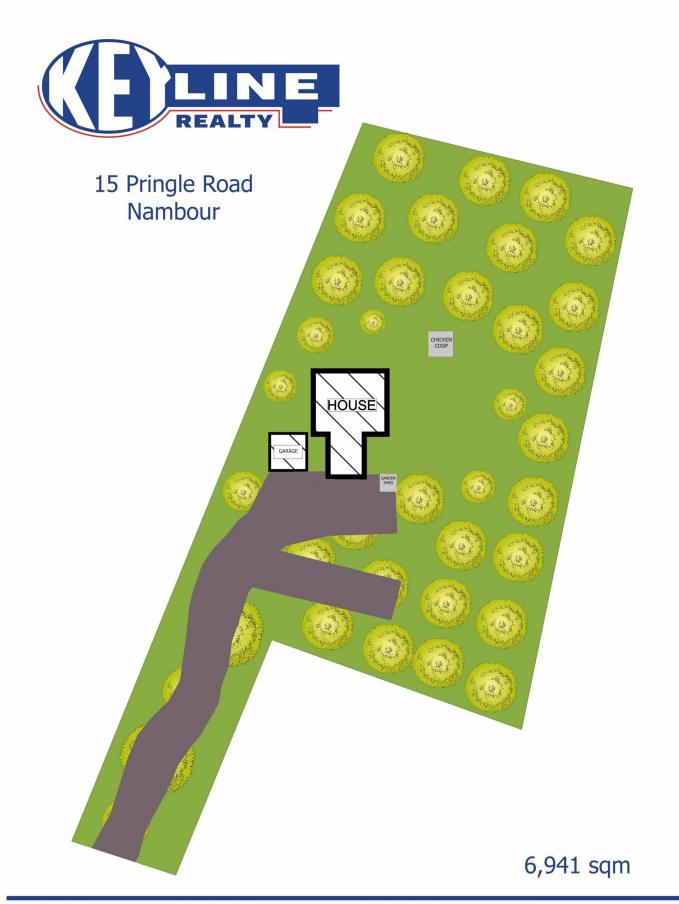

## 15 Pringle Road Nambour QLD

Nestled on 1.7 acres of stunning natural beauty, this 100% private retreat is a nature lover's dream. This property offers a unique opportunity to immerse yourself in the tranquility of the outdoors, whilst having the convenience of being so close to all amenities.

## Wildlife and Nature:

- ? Abundant wildlife: wallabies, echidnas, water dragons, and bandicoots.
- ? 78 identified bird species-including the majestic yellow tailed black cockatoo
- ? Two seasonal creeks featuring enchanting waterfalls.
- ? Scenic bush tracks weave through lush forest.
- ? Established organic vegie garden and a variety of fruit

## 3 🚑 2 🔓 4 🖨

Type : House Price : \$1,795,000 Land Size : 6943 sqm

View: https://www.keylinerealty.com/sale/qld/suns

hine-coast/nambour/residential/house/8141

985

Andrew Hicks 07 5441 2511