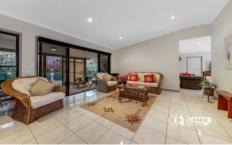

The home features a spacious living area with 9-foot-high raked ceilings, bathed in natural light thanks to an abundance of well-placed windows and sliding doors. The master bedroom serves as a private retreat, complete with a partitioned toilet and shower tucked discreetly behind a set of bi-fold doors, a generous walk-in robe, and air conditioning. All additional bedrooms are thoughtfully equipped with built-in robes and ceiling fans to ensure