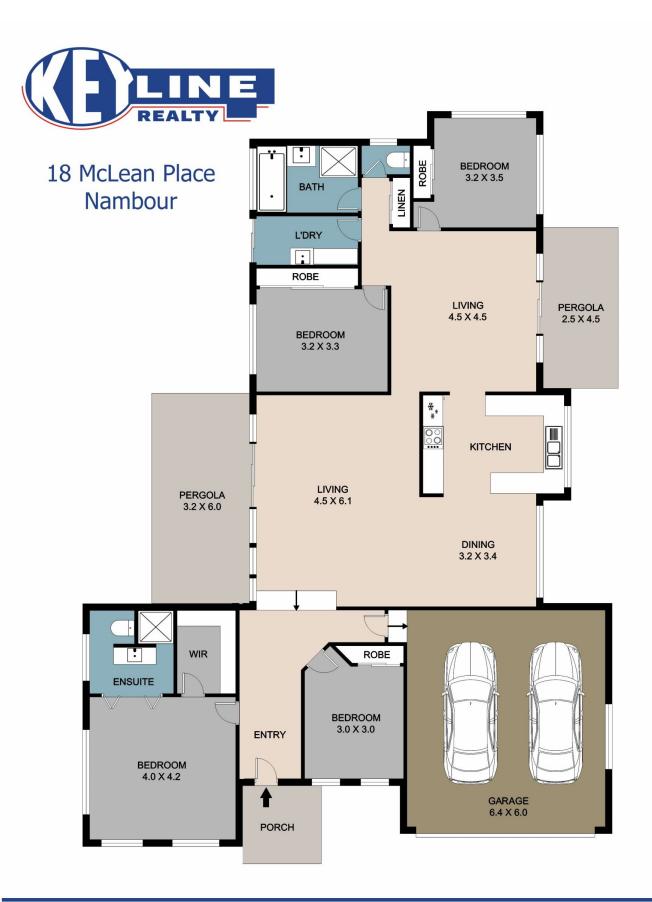

## 15 McLean Place Nambour QLD

Welcome to this beautiful, architecturally designed four-bedroom, two-bathroom home situated on a generously sized, fully fenced 740m² block. Located in a quiet cul-de-sac, this property offers a peaceful lifestyle just outside of town. Impeccably presented, it's a true credit to the current owners.

The home features a spacious living area with 9-foot-high raked ceilings, bathed in natural light thanks to an abundance of well-placed windows and sliding doors. The master bedroom serves as a private retreat, complete with a partitioned toilet and shower tucked discreetly behind a set of bi-fold doors, a generous walk-in robe, and air conditioning. All additional bedrooms are thoughtfully equipped with built-in robes and ceiling fans to ensure

## 4 🕮 2 🟪 2 🚘

Type : House Price : \$895,000 Building Size : 188 sqm Land Size : 740 sqm

View : https://w

: https://www.keylinerealty.com/sale/qld/s unshine-coast/nambour/residential/hous

e/8142036

Andrew Hicks