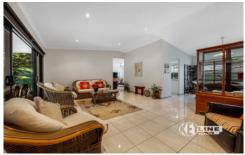

The home features a spacious living area with 9-foot-high raked ceilings, bathed in natural light thanks to an abundance of well-placed windows and sliding doors. The master bedroom serves as a private retreat, complete with a partitioned toilet and shower tucked discreetly behind a set of bi-fold doors, a generous walk-in robe, and air conditioning. All additional bedrooms are thoughtfully equipped with built-in robes and ceiling fans to ensure