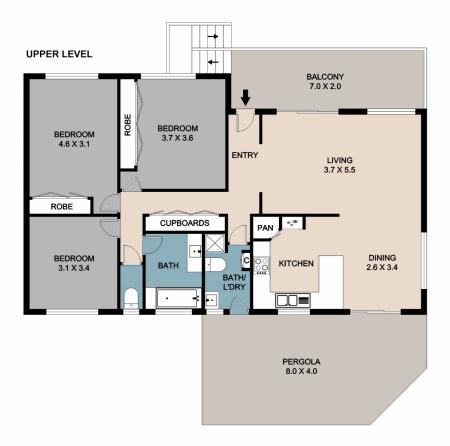

### Features include:

- 3 good-sized bedrooms with robes
- Polished timber floors throughout
- Large living area, dining and kitchen
- Two separate toilets
- Fans throughout
- Roomy double garage
- Extra downstairs store room
- Fantastic front deck with bushy district views
- Undercover back deck: great for entertaining!