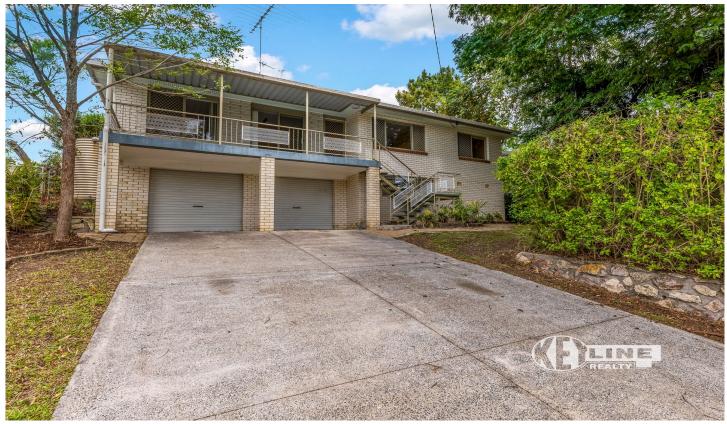

## 8 Elizabeth Way Nambour QLD

In such a tight market, this solid 70's highset brick home is a fantastic offer for anyone searching for their first home, investment or a blank canvas for your next project. Move in as is, or add your own touches to the place.

### Features include:

- 3 good-sized bedrooms with robes
- Polished timber floors throughout
- Large living area, dining and kitchen
- Two separate toilets
- Fans throughout
- Roomy double garage
- Extra downstairs store room
- Fantastic front deck with bushy district views
- Undercover back deck: great for entertaining!

## 3 📭 1 🟪 2 🗬

Type : House Price : \$749,000 Land Size : 673 sqm

View: https://www.keylinerealty.com/sale/qld/suns

hine-coast/nambour/residential/house/8151

905

Andrew Hicks 07 5441 2511