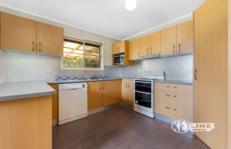

### Features include:

- 3 good-sized bedrooms with robes
- Polished timber floors throughout
- Large living area, dining and kitchen
- Two separate toilets
- Fans throughout
- Roomy double garage
- Extra downstairs store room
- Fantastic front deck with bushy district views
- Undercover back deck: great for entertaining!