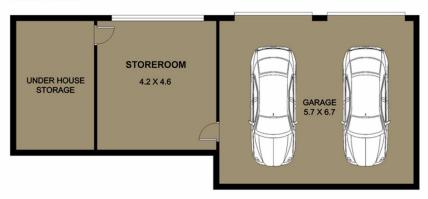

### Features include:

- 3 good-sized bedrooms with robes
- Polished timber floors throughout
- Large living area, dining and kitchen
- Two separate toilets
- Fans throughout
- Roomy double garage
- Extra downstairs store room
- Fantastic front deck with bushy district views
- Undercover back deck: great for entertaining!

#### LOWER LEVEL