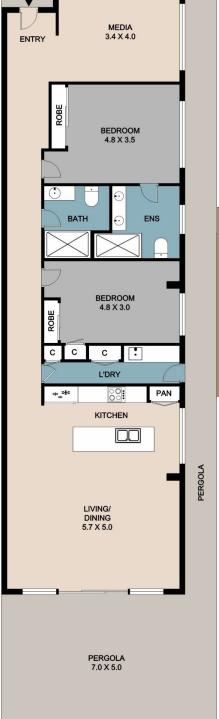

## 2/47 Reilly Road Nambour QLD

This unique duplex offers a blend of comfort and style, with ducted air-conditioning throughout for year-round comfort. The open-plan living area provides a seamless flow between spaces, making it ideal for both entertaining and everyday living. Additionally, a versatile media room or office can be easily converted into a third bedroom, offering flexibility to suit your needs.

Nestled at the end of a quiet cul-de-sac, this contemporary home boasts great views and a welcoming ambiance. High ceilings create a sense of openness, enhancing the spacious feel throughout. The home features two generous bedrooms, with the master bedroom offering an ensuite for added privacy and convenience. A second well-appointed bathroom ensures that guests and family members are

## 2 🔄 2 🔓 2 🖨

Type : Semi Detached
Price : \$795,000
Building Size : 227 sqm

Land Size : 274 sqm View : https://ww

: https://www.keylinerealty.com/sale/qld/s unshine-coast/nambour/residential/semi-

detached/8156218