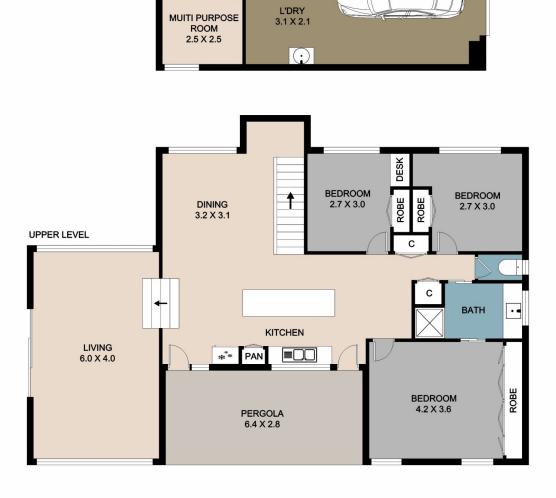

: House

: \$785,000

unshine-coast/nambour/residential/hous e/8159986

**Andrew Hicks** 

https://www.keylinerealty.com

GARAGE 5.0 X 7.4

This floor/site plan is conceptual only, it is provided for illustrative purposes and should not be relied upon. We make no guarantee as to the accuracy of this plan, all interested parties should make and rely on their own enquiries in determining the accuracy and information contained on this floor/site plan.