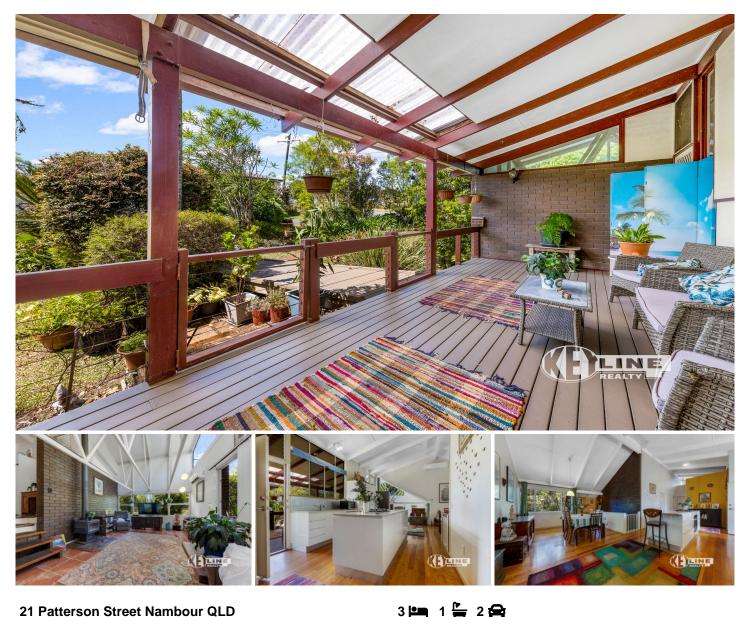

## 21 Patterson Street Nambour QLD

Step back in time and appreciate this architecturally designed home in a highly desirable location. Positioned on an elevated, north-facing 756m<sup>2</sup> block, this property features three bedrooms, each equipped with built-in wardrobes and a convenient two-way bathroom.

A relaxing, wide verandah welcomes you at the front of the home. Inside, the open-plan living area boasts a stylish sunken lounge with a cozy fireplace. The spacious lounge features cathedral ceilings and exposed rafters, enhancing the home's distinctive charm.

At the heart of the home lies a galley kitchen, surrounded by inviting living spaces that allow natural light to stream in from every angle. Downstairs, you'll discover two additional