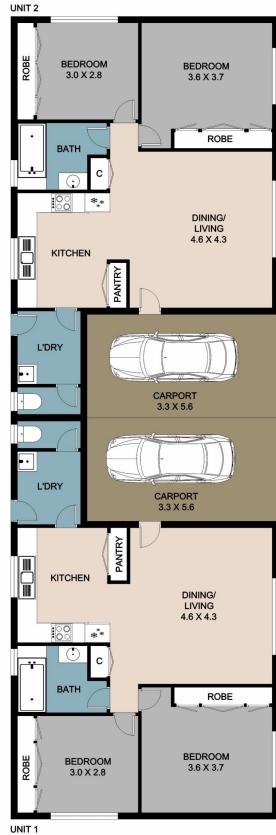

## 53 Perwillowen Road Burnside QLD

This is a unique chance to own a duplex without the restrictions or fees of a strata title. With full control over the property, you have complete flexibility to manage, renovate, or lease each unit as you see fit.

While not in perfect condition, it offers an incredible opportunity for buyers looking to add value. With two units, each featuring 2- bedrooms with built-in robes, 1-bathroom, and a single carport, the property is priced competitively to reflect its current state.

## 4 🕒 2 📛 2 🖨

Type : Semi Detached Price : \$689,000 Land Size : 917 sqm

View : https://www.keylinerealty.com/sale/qld/suns

hine-coast/burnside/residential/semi-detach

ed/8164052

Andrew Hicks 07 5441 2511