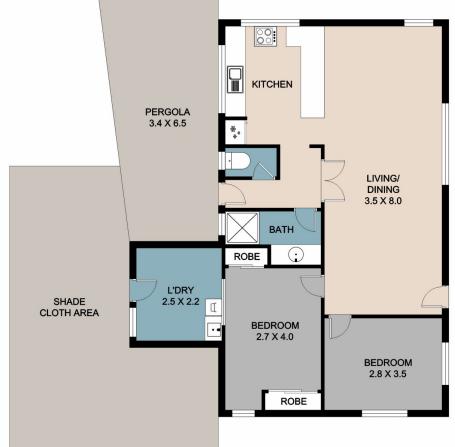

## 46 National Park Road Nambour QLD

Welcome to this charming post-war home, where comfort and opportunity seamlessly align.

From the outset, street appeal is spot on and for first-time buyers, downsizers, or savvy investors, this 2-bedroom, 1-bathroom residence provides all the essentials in a peaceful setting.

Situated on a medium-density 832 m<sup>2</sup> block and surrounded by mature gardens, this property allows for outdoor living and is ideal for relaxing or entertaining family and friends.

Thoughtful updates to the original one-bedroom layout have created a cozy indoor living space, with a second

## 46 National Park Road Nambour

NOT IN POSITION

This floor/site plan is conceptual only, it is provided for illustrative purposes and should not be relied upon. We make no guarantee as to the accuracy of this plan, all interested parties should make and rely on their own enquiries in determining the accuracy and information contained on this floor/site plan.