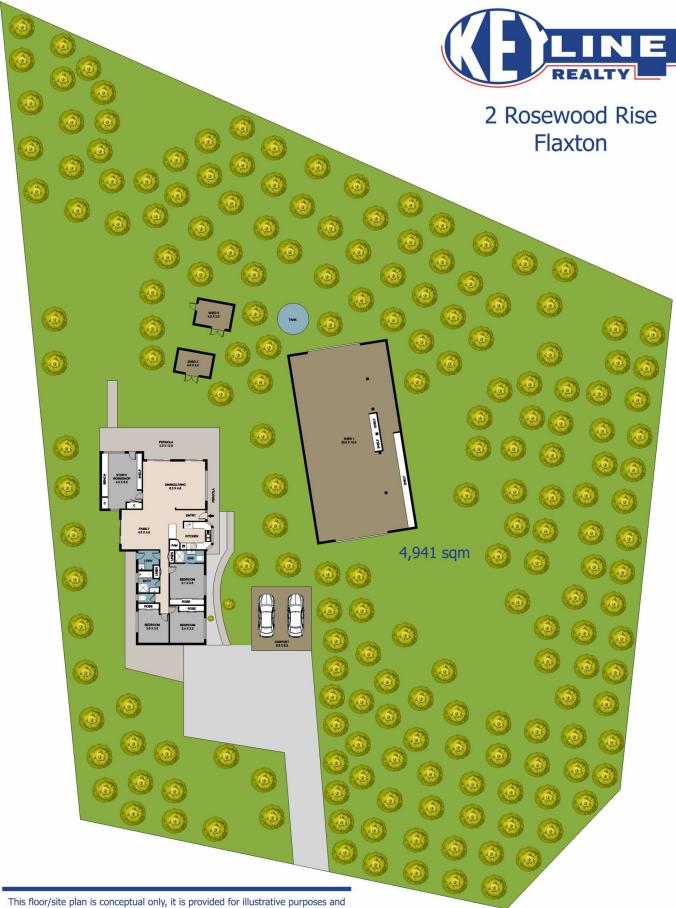

There is also a HUGE 230m2 shed onsite! Hidden from the road, yet with its own unofficial driveway, this area is perfect for any tradies, someone looking to run a home

For full version visit the website

## 3 📭 2 🖺 10 🖨

Type : House Price : \$1,250,000 Land Size : 4941 sqm

View : https://www.keylinerealty.com/sale/qld/suns

hine-coast/flaxton/residential/house/817394

5

Andrew Hicks 07 5441 2511

This floor/site plan is conceptual only, it is provided for illustrative purposes and should not be relied upon. We make no guarantee as to the accuracy of this plan, all interested parties should make and rely on their own enquiries in determining the accuracy and information contained on this floor/site plan.