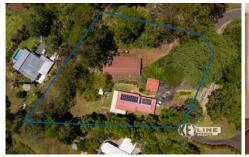

## 3 📭 2 🖺 10 🖨

Type : House Price : \$1,250,000 Land Size : 4941 sqm

View : https://www.keylinerealty.com/sale/qld/suns

hine-coast/flaxton/residential/house/817394

5

Andrew Hicks 07 5441 2511

This floor/site plan is conceptual only, it is provided for illustrative purposes and should not be relied upon. We make no guarantee as to the accuracy of this plan, all interested parties should make and rely on their own enquiries in determining the accuracy and information contained on this floor/site plan.