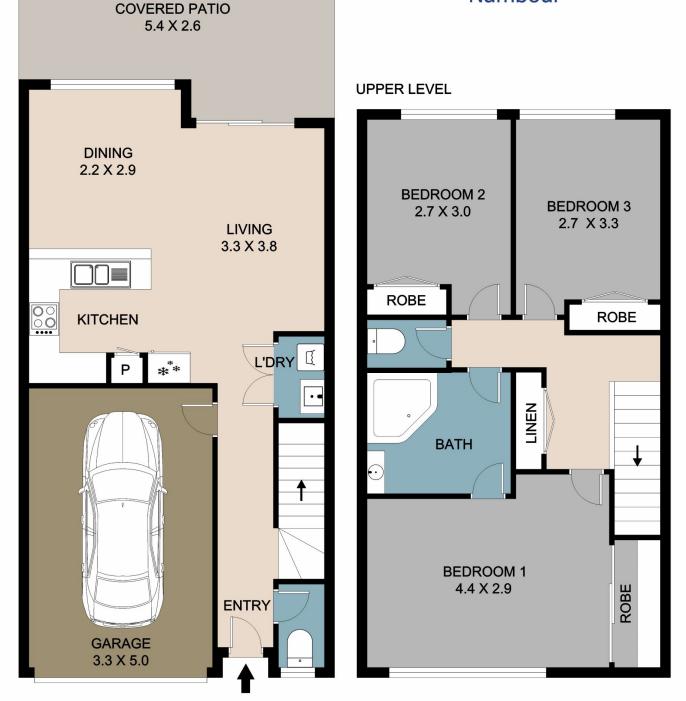

This double storey townhouse offers:

- Three spacious bedrooms, all with built-in robes
- Main bathroom with spa bath upstairs, separate toilet
- Extra toilet/powder room downstairs
- Single garage
- Flowing living, dining and kitchen area
- Private undercover patio
- Air-conditioning

## 3/28 Webster Road Nambour

This floor/site plan is conceptual only, it is provided for illustrative purposes and should not be relied upon. We make no guarantee as to the accuracy of this plan, all interested parties should make and rely on their own enquiries in determining the accuracy and information contained on this floor/site plan.