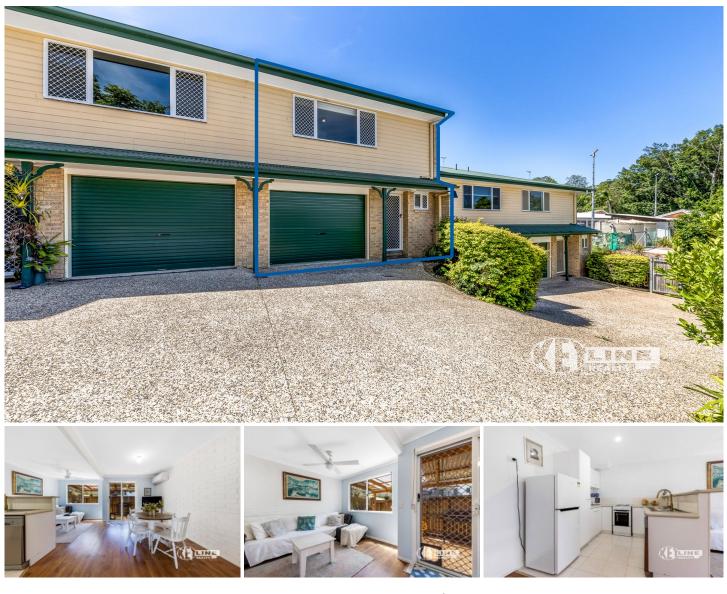

## 3/28-30 Webster Road Nambour QLD

Are you looking for a three bedroom townhouse, that's in great condition and ready to move into? Here it is! Welcome to 3/28 Webster Rd, a perfect package for any first home buyer, investor or someone looking for affordable living.

This double storey townhouse offers:

- Three spacious bedrooms, all with built-in robes
- Main bathroom with spa bath upstairs, separate toilet
- Extra toilet/powder room downstairs
- Single garage
- Flowing living, dining and kitchen area
- Private undercover patio
- Air-conditioning